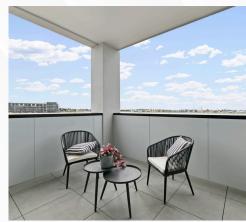

#### Spacious living & private balcony

One generously sized bedroom with oversized ensuite and guest bathroom, complemented by a floor-to-ceiling height window to maximise light, plus built-in wardrobes. Enjoy a sun-kissed balcony with sweeping greenery views. Located in the building is a separate apartment for a carer or Onsite Overnight Assistance.