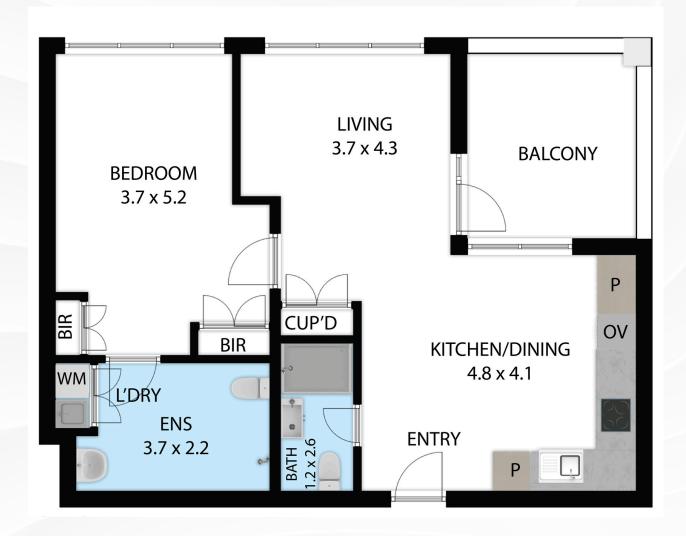

# Floor Plan

#### Spacious living & private balcony

One generously sized bedroom with oversized ensuite and guest bathroom, complemented by a floor-to-ceiling height window to maximise light, plus built-in wardrobes. Enjoy a sun-kissed balcony with sweeping greenery views. Located in the building is a separate apartment for a carer or Onsite Overnight Assistance.

#### **Accessible kitchen**

Complete with a fully adjustable electric kitchen bench with integrated induction cooktop and high-end appliances, including a washing machine, dryer, microwave, cooktop, rangehood, dishwasher and accessible side-opening oven with pull out resting drawer.