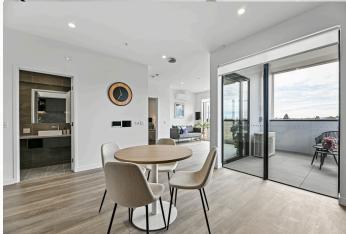

## Property highlights

Bright and homely, these apartments combine stylish contemporary finishes with accessible design for enhanced independent living. Spacious open-plan living with beautiful interiors and finishes is complemented by the wonderful communal facilities.

#### Spacious living & private balcony

One generously sized bedroom with oversized ensuite and guest bathroom, complemented by a floor-to-ceiling height window to maximise light, plus built-in wardrobes. Enjoy a sun-kissed balcony with sweeping greenery views. Located in the building is a separate apartment for a carer or Onsite Overnight Assistance.