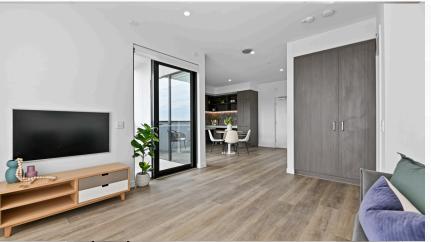

## Property highlights

Bright and homely, these apartments combine stylish contemporary finishes with accessible design for enhanced independent living. Spacious open-plan living with beautiful interiors and finishes is complemented by the wonderful communal facilities.

#### Spacious living & private balcony

One generously sized bedroom with oversized ensuite and guest bathroom, complemented by a floor-to-ceiling height window to maximise light, plus built-in wardrobes. Enjoy a sun-kissed balcony with sweeping greenery views. Located in the building is a separate apartment for a carer or Onsite Overnight Assistance.