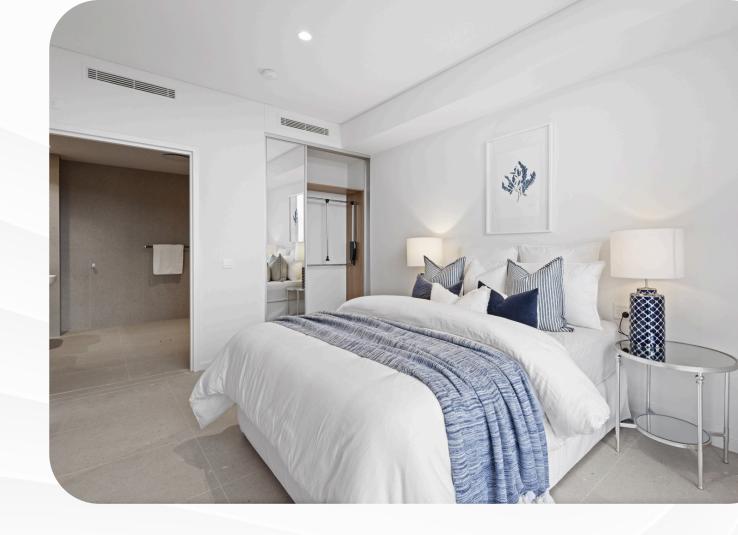

#### Spacious living & private balcony

One generously sized bedroom with oversized ensuite and guest bathroom, complemented by a floor-to-ceiling height window to maximise light, plus built-in wardrobes. Enjoy a sun-kissed balcony with sweeping greenery views. Located in the building is a separate apartment for a carer or Onsite Overnight Assistance.