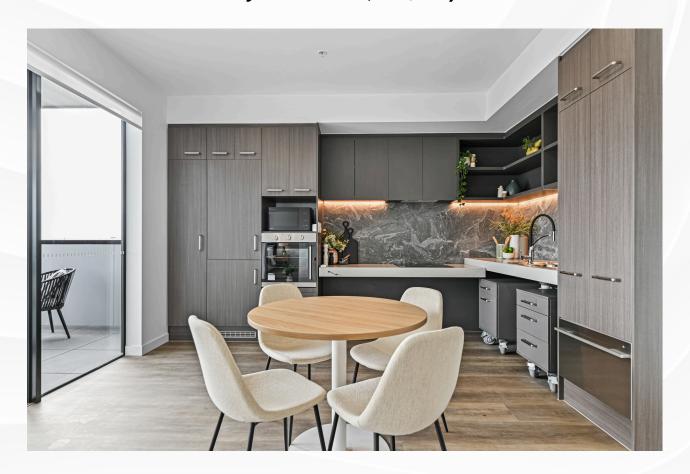

#### **Accessible kitchen**

Complete with a fully adjustable electric kitchen bench with integrated induction cooktop and high-end appliances, including a washing machine, dryer, microwave, cooktop, rangehood, dishwasher and accessible side-opening oven with pull out resting drawer.