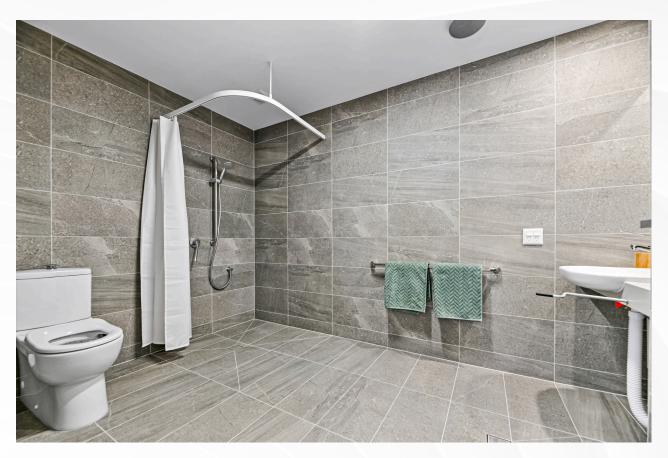

#### Spacious living & private balcony

One generously sized bedroom with oversized ensuite and guest bathroom, complemented by a floor-to-ceiling height window to maximise light, plus built-in wardrobes. Enjoy a sun-kissed balcony with sweeping greenery views. Located in the building is a separate apartment for a carer or Onsite Overnight Assistance.