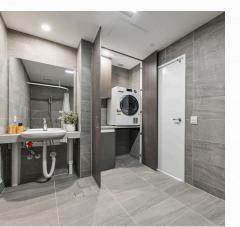

#### **Accessible kitchen**

Complete with a fully adjustable electric kitchen bench with integrated induction cooktop and high-end appliances, including a washing machine, dryer, microwave, cooktop, rangehood, dishwasher and accessible side-opening oven with pull out resting drawer.