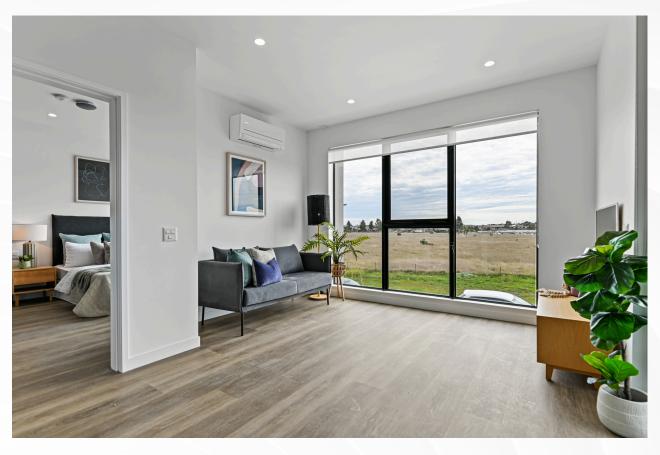

#### Spacious living & private balcony

One generously sized bedroom with oversized ensuite and guest bathroom, complemented by a floor-to-ceiling height window to maximise light, plus built-in wardrobes. Enjoy a sun-kissed balcony with sweeping greenery views. Located in the building is a separate apartment for a carer or Onsite Overnight Assistance.