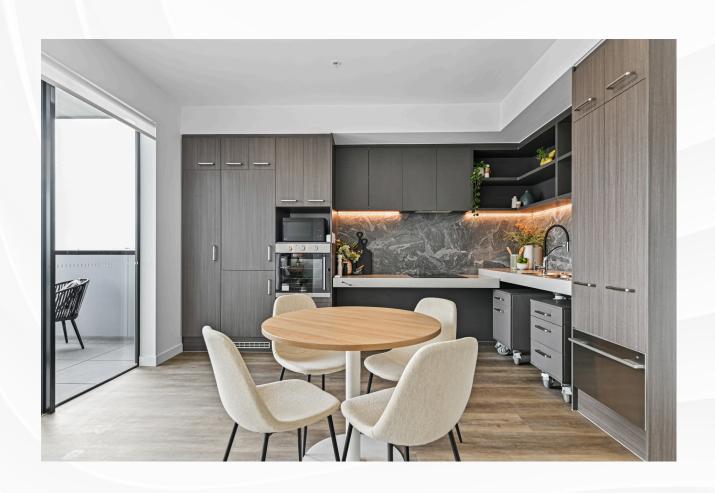

#### **Accessible kitchen**

Complete with a fully adjustable electric kitchen bench with integrated induction cooktop and high-end appliances, including a washing machine, dryer, microwave, cooktop, rangehood, dishwasher and accessible side-opening oven with pull out resting drawer.