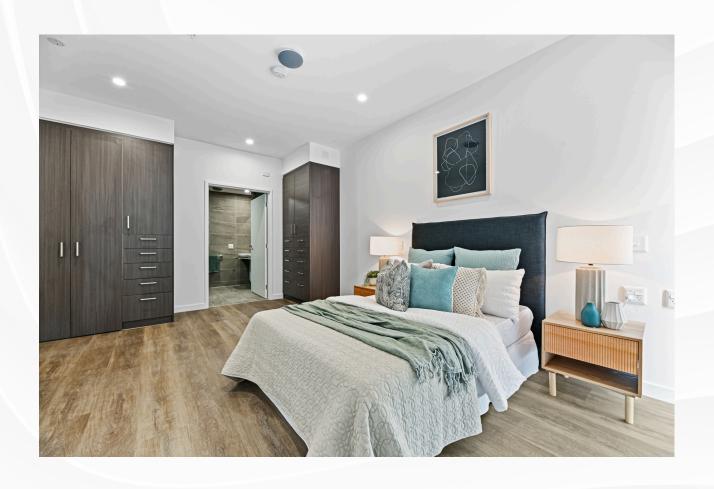

#### Spacious living & private balcony

One generously sized bedroom with oversized ensuite and guest bathroom, complemented by a floor-to-ceiling height window to maximise light, plus built-in wardrobes. Enjoy a sun-kissed balcony with sweeping greenery views. Located in the building is a separate apartment for a carer or Onsite Overnight Assistance.