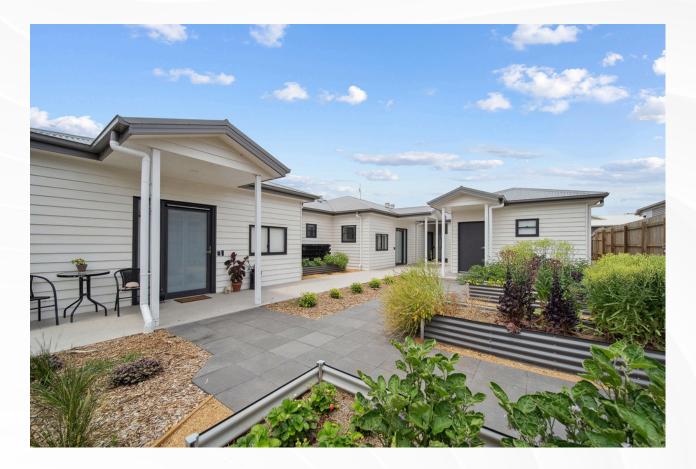

## **Property highlights**

These bright, spacious and modern villas combine stylish contemporary finishes with accessible design and assistive technology for enhanced independent living.

### Spacious living with study & balcony

One generously sized bedroom with oversized ensuite. Complete with a separate villa for Onsite Overnight Assistance with a bedroom and bathroom.

### **Open-plan living**

Spacious private living room, study and kitchen, complemented by fully adjustable kitchen bench with integrated induction cooktop, and high-end appliances, including washing machine, dryer, microwave, oven, cooktop, rangehood, dishwasher.

#### Communal & private outdoor space

Enjoy being sociable in the shared outdoor space, or tranquility in your very own private courtyard.