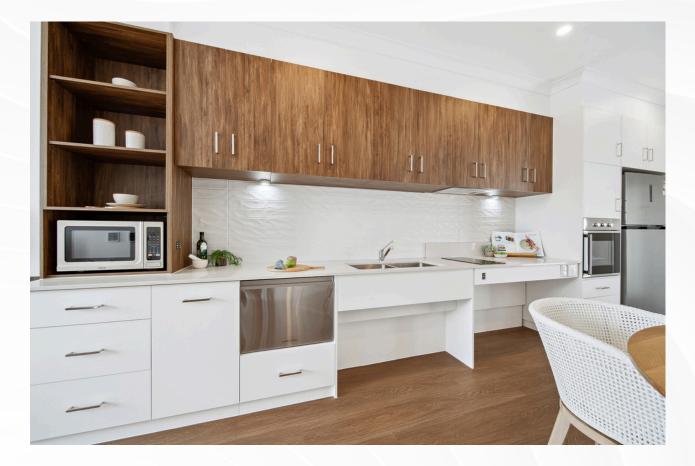

### **Open-plan living**

Spacious private living room, study and kitchen, complemented by fully adjustable kitchen bench with integrated induction cooktop, and high-end appliances, including washing machine, dryer, microwave, oven, cooktop, rangehood, dishwasher.