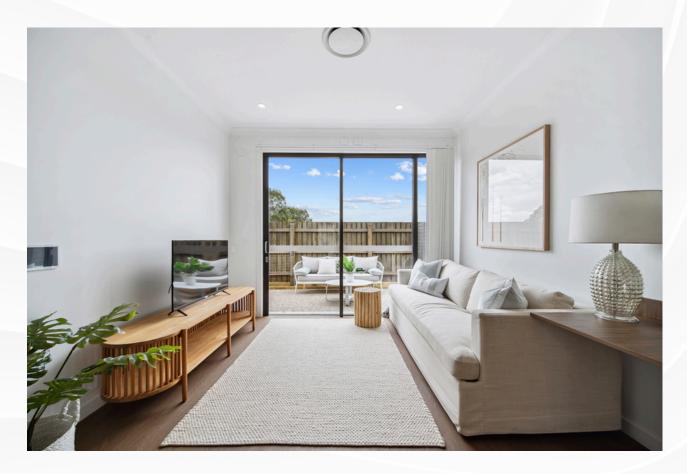

### Spacious living with study & balcony

One generously sized bedroom with oversized ensuite. Complete with a separate villa for Onsite Overnight Assistance with a bedroom and bathroom.

### **Open-plan living**

Spacious private living room, study and kitchen, complemented by fully adjustable kitchen bench with integrated induction cooktop, and high-end appliances, including washing machine, dryer, microwave, oven, cooktop, rangehood, dishwasher.