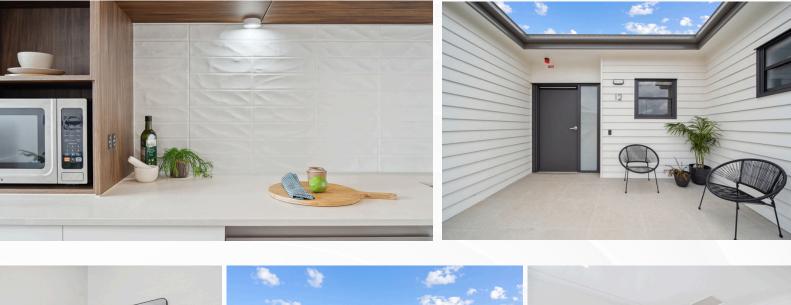

### **Open-plan living**

Spacious private living room, study and kitchen, complemented by fully adjustable kitchen bench with integrated induction cooktop, and high-end appliances, including washing machine, dryer, microwave, oven, cooktop, rangehood, dishwasher.

#### Communal & private outdoor space

Enjoy being sociable in the shared outdoor space, or tranquility in your very own private courtyard.