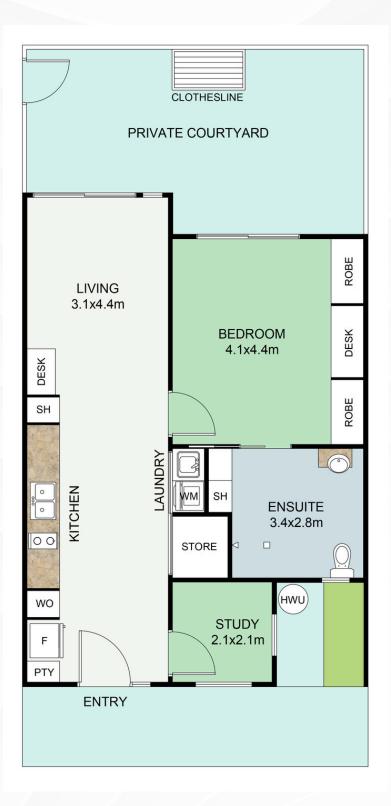

room with oversized ensuite. Complete with a separate villa for Onsite Overnight Assistance with a bedroom and bathroom.

#### State-of-the-art assistive tech

Assistive technology throughout controlled by an iPad, voice control provided, or any preferred device already owned by the participant. Plus automatic front door, tesla backup powerwall, and solar panels

### **Open-plan living**

Spacious private living room, study and kitchen, complemented by fully adjustable kitchen bench with integrated induction cooktop, and high-end appliances, including washing machine, dryer, microwave, oven, cooktop, rangehood, dishwasher.

#### Communal & private outdoor space

Enjoy being sociable in the shared outdoor space, or tranquility in your very own private courtyard.













## Floor Plan



### Location highlights

Country living in Toowoomba surrounded by outstanding natural beauty and all you need for an enriched life.



### **Ample nearby amenities**

Toowoomba offers the perfect blend of city and open spaces. Enjoy shopping and dining options that rival most Aussie cities, and over 240 public parks and gardens. Plus, healthcare and community facilities. Live close to all that makes life great.

### Area of outstanding natural beauty

Scenic rural living sets the backdrop for an enriched laidback lifestyle. Immerse yourself in an abundance of natural beauty. This blooming community is filled with parklands and breathtaking views of the Bunya Mountains. Truly live among beauty.

### Well-connected

Only a short 20min drive to the CBD via bus or car, enjoy a short commute