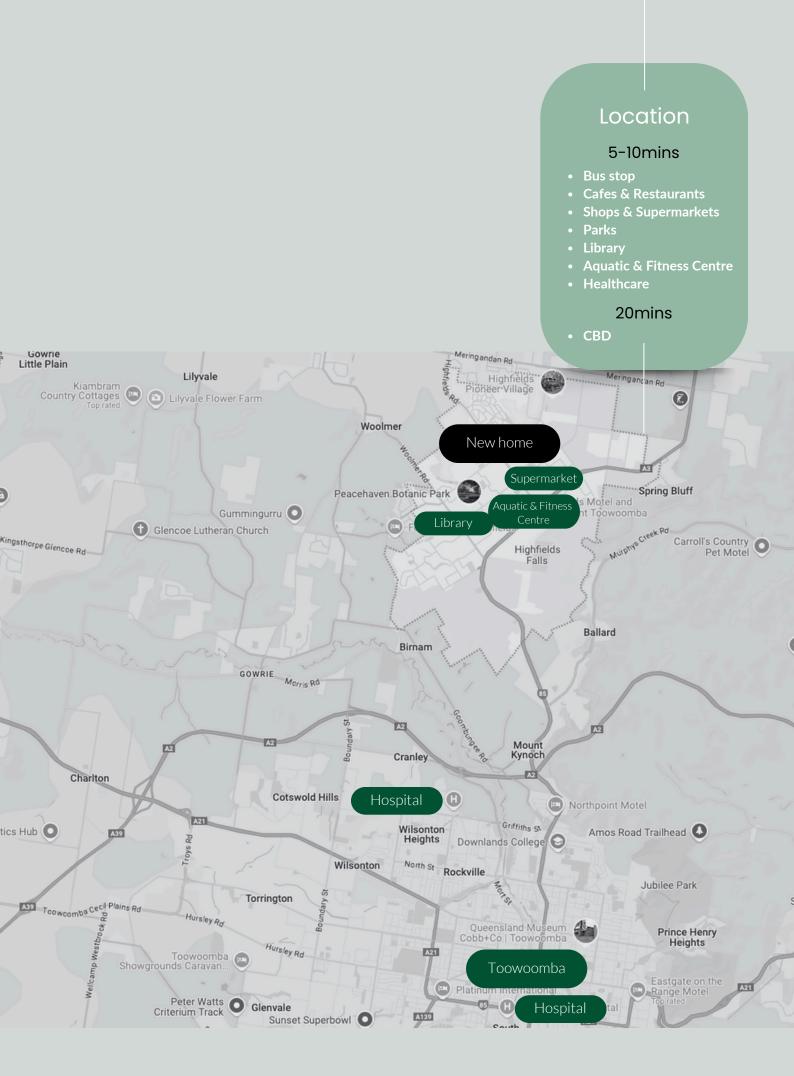

### Location highlights

Country living in Toowoomba surrounded by outstanding natural beauty and all you need for an enriched life.

### **Ample nearby amenities**

Toowoomba offers the perfect blend of city and open spaces. Enjoy shopping and dining options that rival most Aussie cities, and over 240 public parks and gardens. Plus, healthcare and community facilities. Live close to all that makes life great.

### Well-connected

Only a short 20min drive to the CBD via bus or car, enjoy a short commute to work or quick access to the vibrancy of Toowoomba.