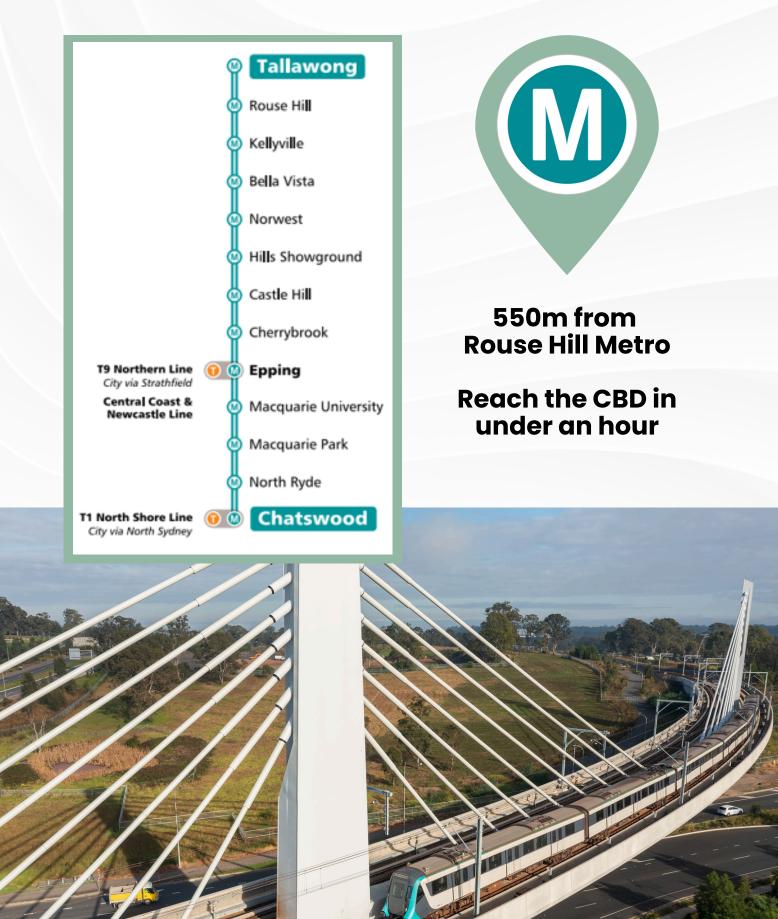

### Well-connected to city and coast

The new Metro line has opened up a realm of easy access across Sydney's thriving north-west. Reach the CBD in just under an hour on the Metro, perfect for enjoying the vibrancy of the city or for an easy commute.

## Unbeatable connectivity

Multiple accessible transport options for enhanced independence.