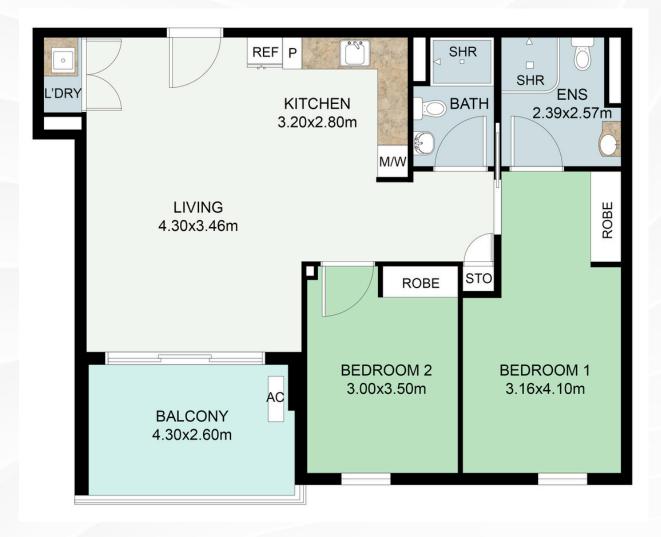

ssistive technology throughout controlled by an iPad, voice control provided, or any preferred device already owned by the participant, plus automatic front door.

### Accessible open-plan kitchen

Complete with a fully adjustable electric kitchen bench with integrated induction cooktop and high-end appliances, including a washing machine, dryer, microwave, cooktop, rangehood, dishwasher and accessible side-opening oven with pull out resting drawer.

### Luxury communal amenities

Spacious, sunkissed rooftop and immediate access to the vibrant town centre.

### **Onsite Carparking**

SDA compliant carparking available to residents. If carparking is required please enquire with Vera Living's Participant Engagement Specialist.

























# Floor Plan

## Two bedroom apartment



## Location highlights

Live in the heart of Rouse Hill town centre, the perfect setting for convenient, enriched living. This new epicentre of Sydney living is close to all that makes life great.



## **Ample nearby amenities**

Enjoy immediate access to the award-winning Rouse Hill Town Centre. Discover some of Sydney's best retail, boasting leading brands and supermarkets all on your doorstep. Be spoiled for choice of enjoyment with a plethora of restaurants, cafes and parklands.

### **Endless local activities**

Never be short of things to do. Beyond the usual entertainment options, as a resident, you can enjoy exclusive access to the neighbourhood's wonderful community facilities. The Community Pavilion has function rooms, multi-use courts, swimming pool and a gym. Plus, enjoy gre