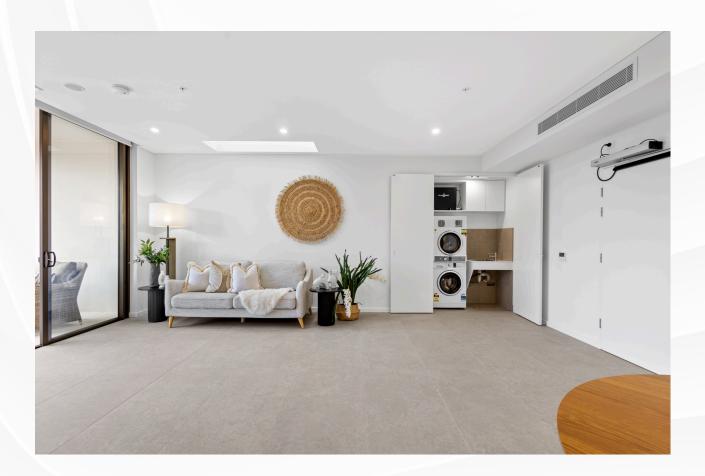

### Spacious living with study & balcony

One or two generously sized bedrooms with oversized ensuite, and guest bathroom in two bedroom apartments. Complete with built-in wardrobes and floor-to-ceiling height windows to maximise light. A spacious sun-kissed balcony perfect for outdoor entertaining. Located in the building is a separate apartment for a carer or Onsite Overnight Assistance.

### Accessible open-plan kitchen

Complete with a fully adjustable electric kitchen bench with integrated induction cooktop and high-end appliances, including a washing machine, dryer, microwave, cooktop, rangehood, dishwasher and accessible side-opening oven with pull out resting drawer.