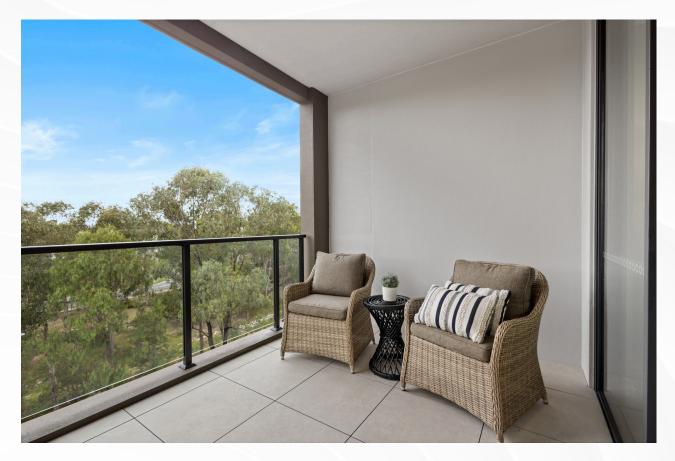

### Spacious living with study & balcony

One or two generously sized bedrooms with oversized ensuite, and guest bathroom in two bedroom apartments. Complete with built-in wardrobes and floor-to-ceiling height windows to maximise light. A spacious sun-kissed balcony perfect for outdoor entertaining. Located in the building is a separate apartment for a carer or Onsite Overnight Assistance.