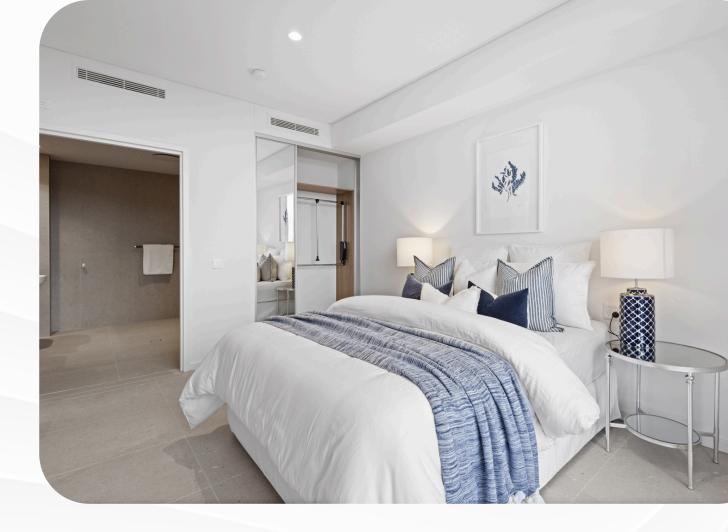

### Spacious living with study & balcony

One or two generously sized bedrooms with oversized ensuite, and guest bathroom in two bedroom apartments. Complete with built-in wardrobes and floor-to-ceiling height windows to maximise light. A spacious sun-kissed balcony perfect for outdoor entertaining. Located in the building is a separate apartment for a carer or Onsite Overnight Assistance.