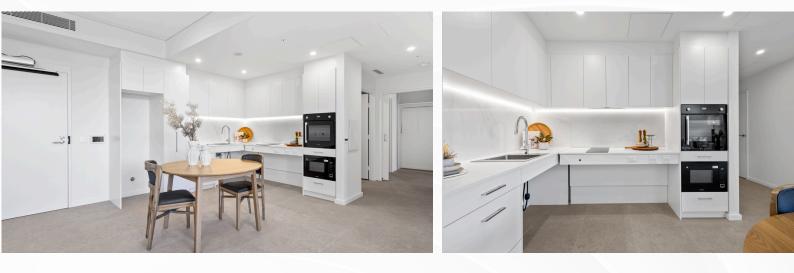

### Accessible open-plan kitchen

Complete with a fully adjustable electric kitchen bench with integrated induction cooktop and high-end appliances, including a washing machine, dryer, microwave, cooktop, rangehood, dishwasher and accessible side-opening oven with pull out resting drawer.