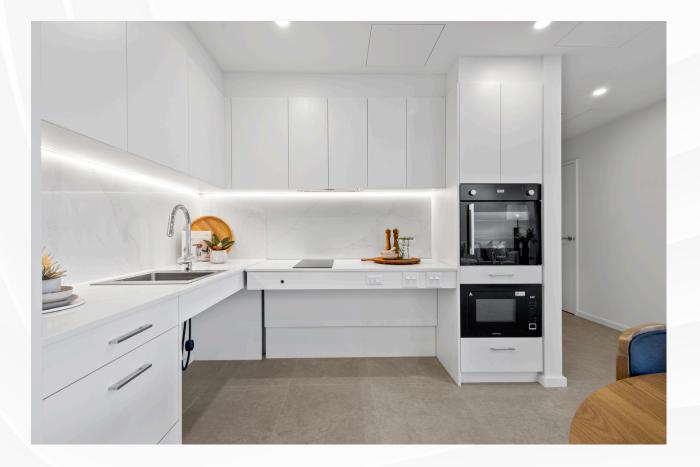

### Accessible open-plan kitchen

Complete with a fully adjustable electric kitchen bench with integrated induction cooktop and high-end appliances, including a washing machine, dryer, microwave, cooktop, rangehood, dishwasher and accessible side-opening oven with pull out resting drawer.