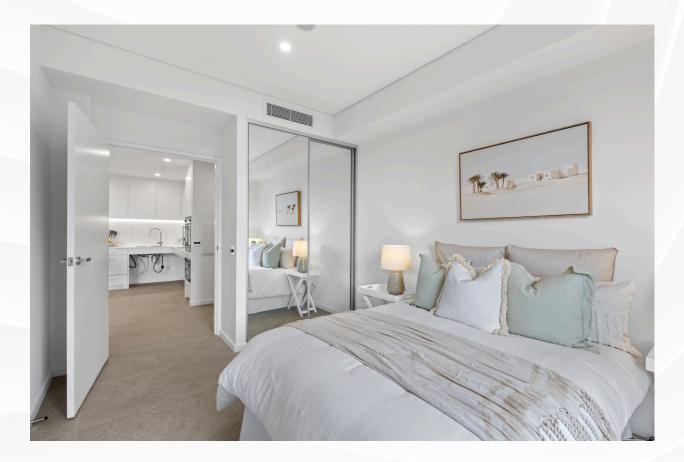

### Spacious living with study & balcony

One or two generously sized bedrooms with oversized ensuite, and guest bathroom in two bedroom apartments. Complete with built-in wardrobes and floor-to-ceiling height windows to maximise light. A spacious sun-kissed balcony perfect for outdoor entertaining. Located in the building is a separate apartment for a carer or Onsite Overnight Assistance.

### State-of-the-art assistive tech

Assistive technology throughout controlled by an iPad, voice control provided, or any preferred device already owned by the participant, plus automatic front door.