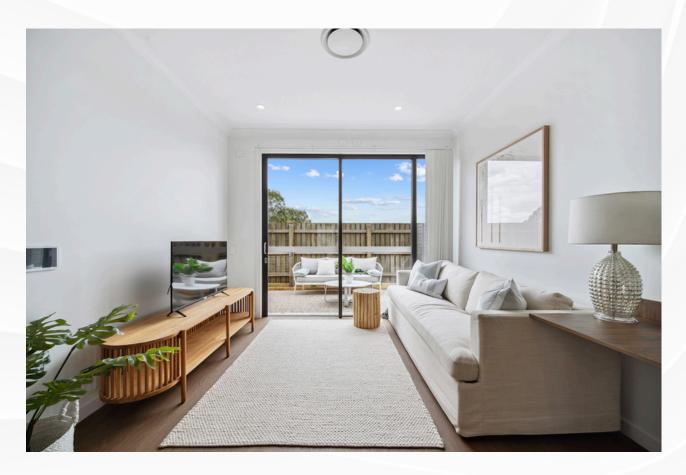

### Property highlights

These bright, spacious and modern villas combine stylish contemporary finishes with accessible design and assistive technology for enhanced independent living.

#### Spacious living with study & balcony

One generously sized bedroom with oversized ensuite. Complete with a separate villa for Onsite Overnight Assistance with a bedroom and bathroom.

#### **Open-plan living**

Spacious private living room, study and kitchen, complemented by fully adjustable kitchen bench with integrated induction cooktop, and high-end appliances, including washing machine, dryer, microwave, oven, cooktop, rangehood, dishwasher.