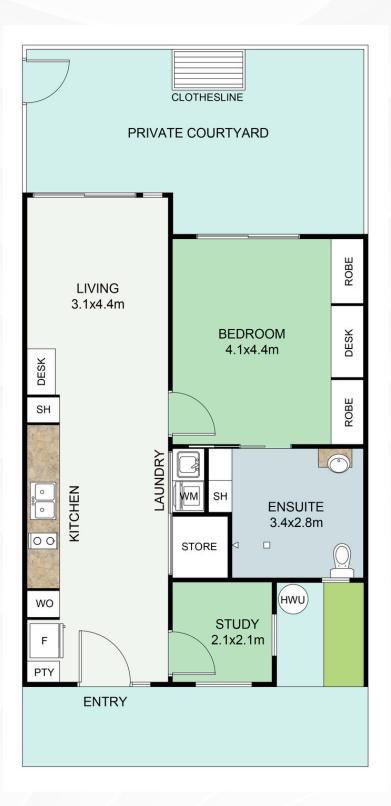

oom with oversized ensuite. Complete with a separate villa for Onsite Overnight Assistance with a bedroom and bathroom.

#### State-of-the-art assistive tech

Assistive technology throughout controlled by an iPad, voice control provided, or any preferred device already owned by the participant. Plus automatic front door, tesla backup powerwall, and solar panels

#### **Open-plan living**

Spacious private living room, study and kitchen, complemented by fully adjustable kitchen bench with integrated induction cooktop, and high-end appliances, including washing machine, dryer, microwave, oven, cooktop, rangehood, dishwasher.

#### Communal & private outdoor space

Enjoy being sociable in the shared outdoor space, or tranquility in your very own private courtyard.













## Floor Plan



### Location highlights

Enjoy rural living in scenic Rockhampton surrounded by outstanding natural beauty and all you need for an enriched life.



### **Ample nearby amenities**

Live close to all that makes life great. Enjoy being moments from shopping and dining options, parks, healthcare and leisure.

### Area of outstanding natural beauty

Scenic rural living sets the backdrop for an enriched laidback lifestyle. Immerse yourself in an abundance of natural beauty, enjoy ample natural delights like Kershaw gardens, the Fitzroy River, the famous Archer National Park, and the Pink Lily Lagoon. Live among beauty.

### Well-connected

These rural suburbs are well-connected to the city, with multiple bus and train options. Reach the CBD with a short 10-15mins drive, making for an easy com