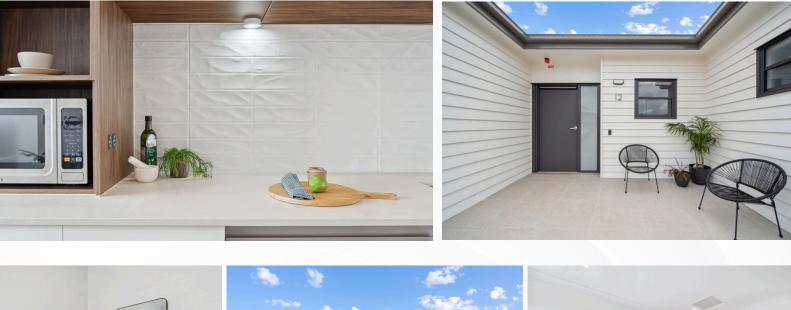

#### **Open-plan living**

Spacious private living room, study and kitchen, complemented by fully adjustable kitchen bench with integrated induction cooktop, and high-end appliances, including washing machine, dryer, microwave, oven, cooktop, rangehood, dishwasher.

#### Communal & private outdoor space

Enjoy being sociable in the shared outdoor space, or tranquility in your very own private courtyard.