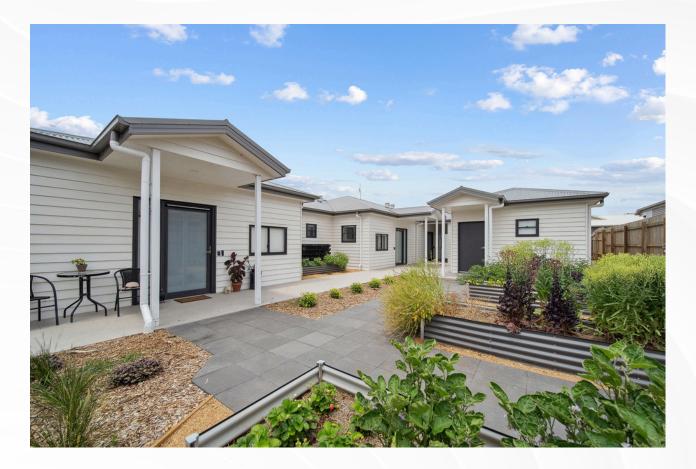

### Property highlights

These bright, spacious and modern villas combine stylish contemporary finishes with accessible design and assistive technology for enhanced independent living.

#### Spacious living with study & balcony

One generously sized bedroom with oversized ensuite. Complete with a separate villa for Onsite Overnight Assistance with a bedroom and bathroom.

#### **Open-plan living**

Spacious private living room, study and kitchen, complemented by fully adjustable kitchen bench with integrated induction cooktop, and high-end appliances, including washing machine, dryer, microwave, oven, cooktop, rangehood, dishwasher.

#### Communal & private outdoor space

Enjoy being sociable in the shared outdoor space, or tranquility in your very own private courtyard.