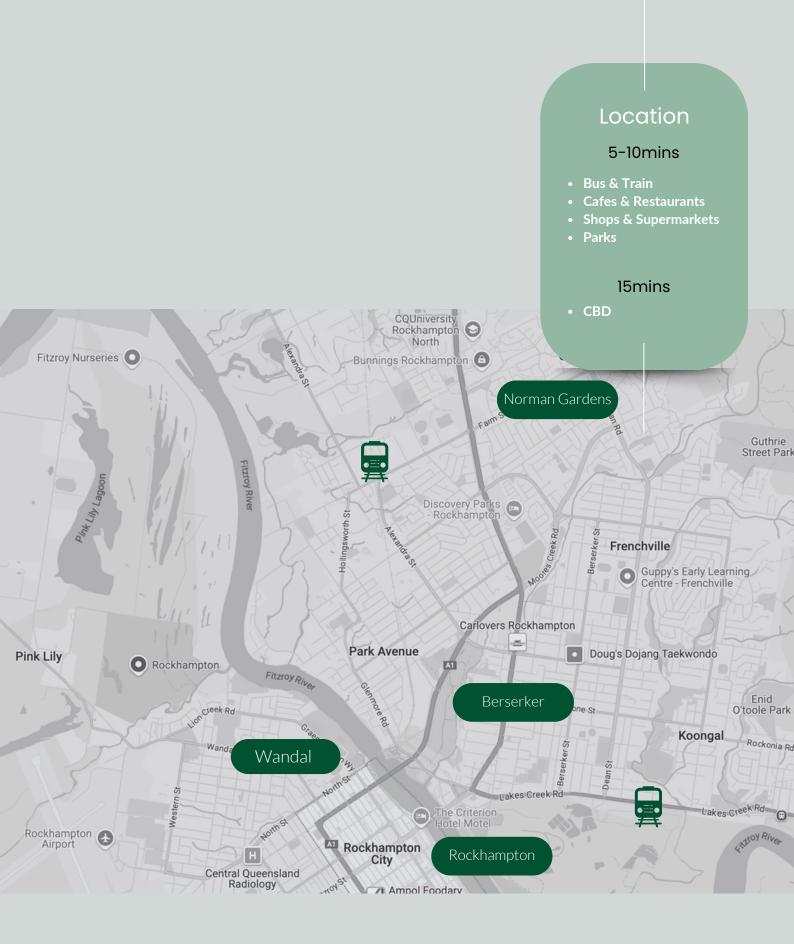

### Location highlights

Enjoy rural living in scenic Rockhampton surrounded by outstanding natural beauty and all you need for an enriched life.

### **Ample nearby amenities**

Live close to all that makes life great. Enjoy being moments from shopping and dining options, parks, healthcare and leisure.

### Well-connected

These rural suburbs are well-connected to the city, with multiple bus and train options. Reach the CBD with a short 10-15mins drive, making for an easy commute.