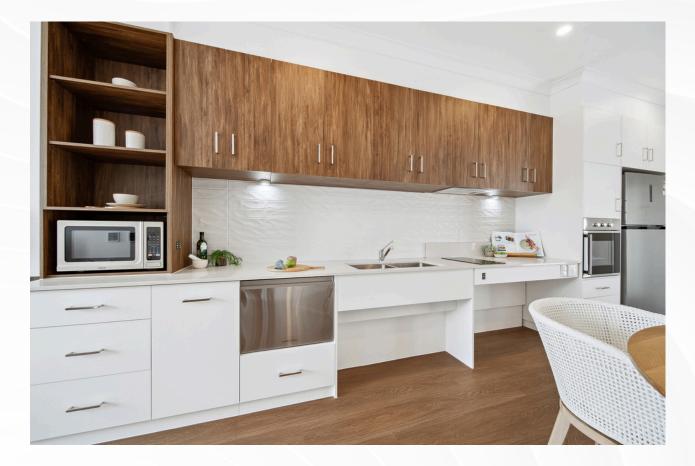

#### **Open-plan living**

Spacious private living room, study and kitchen, complemented by fully adjustable kitchen bench with integrated induction cooktop, and high-end appliances, including washing machine, dryer, microwave, oven, cooktop, rangehood, dishwasher.