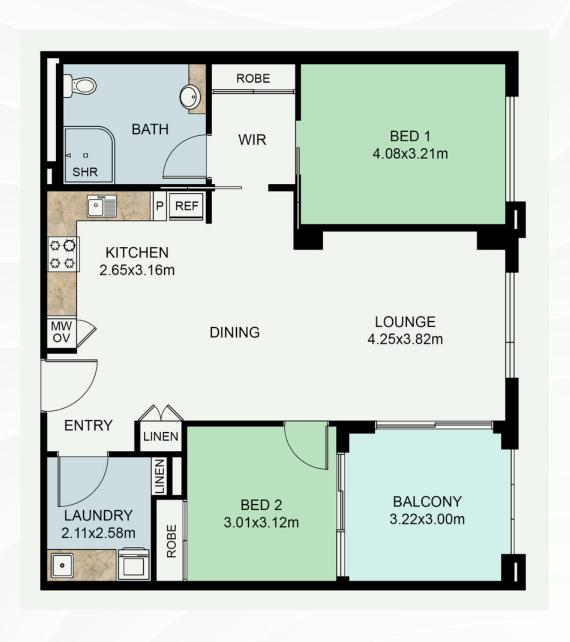

open plan kitchen

Complete with a fully adjustable kitchen bench with integrated induction cooktop and high-end appliances, including a washing machine, dryer, microwave, cooktop, rangehood, dishwasher and accessible side-opening oven with pull out resting drawer.

#### **Ample communal amenities**

Designed for enjoyment and convenience, Murdoch Square boasts ample amenities. This sustainable development not only has dining and retail options on offer, but also world-leading healthcare. Redefining traditional designs to create a central public realm. The central plaza is a hub for the local community, enriched with mature trees and native plants, promoting a sense of community and well-being.



















# Floor Plan

One bedroom apartment



# Floor Plan

Two bedroom apartment



## Location highlights

Discover a new way of living in Perth's most exciting new mixed-use development. This vibrant, welcoming community has all that makes life great.



#### **Ample nearby amenities**

Murdoch Square is a vibrant new centre offering unrivalled convenience and amenities. Enjoy a range of retail and dining options on your doorstep, along with an early learning centre and hospital.

#### Well-connected

Beyond the Square, be well-connected with bus and trains just over 500m away, making for an easy commute to the CBD.

#### **Education & employment hub**

This up-and-coming location is set to be the largest employment hub outside of Perth CBD. Boasting universities and medical research institutes, live in the heart of knowledge and innovation.

#### **Future development