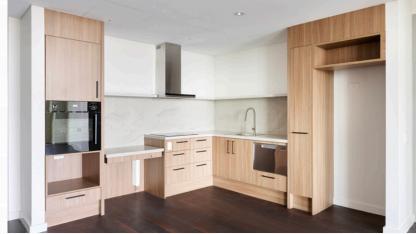

#### Accessible open plan kitchen

Complete with a fully adjustable kitchen bench with integrated induction cooktop and high-end appliances, including a washing machine, dryer, microwave, cooktop, rangehood, dishwasher and accessible side-opening oven with pull out resting drawer.