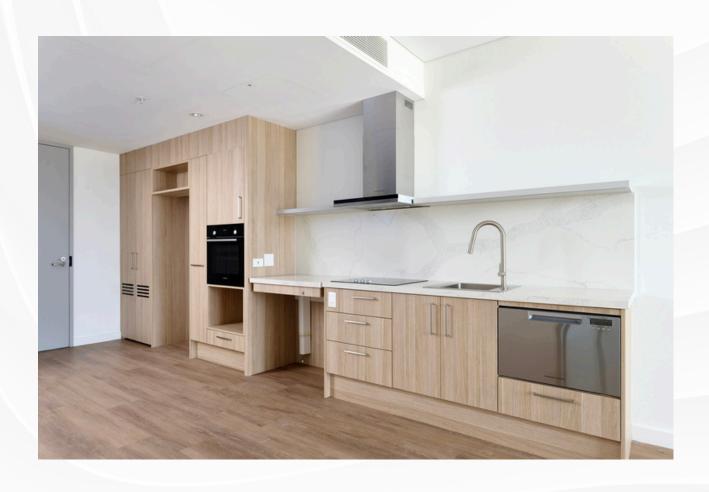

#### Accessible open plan kitchen

Complete with a fully adjustable kitchen bench with integrated induction cooktop and high-end appliances, including a washing machine, dryer, microwave, cooktop, rangehood, dishwasher and accessible side-opening oven with pull out resting drawer.