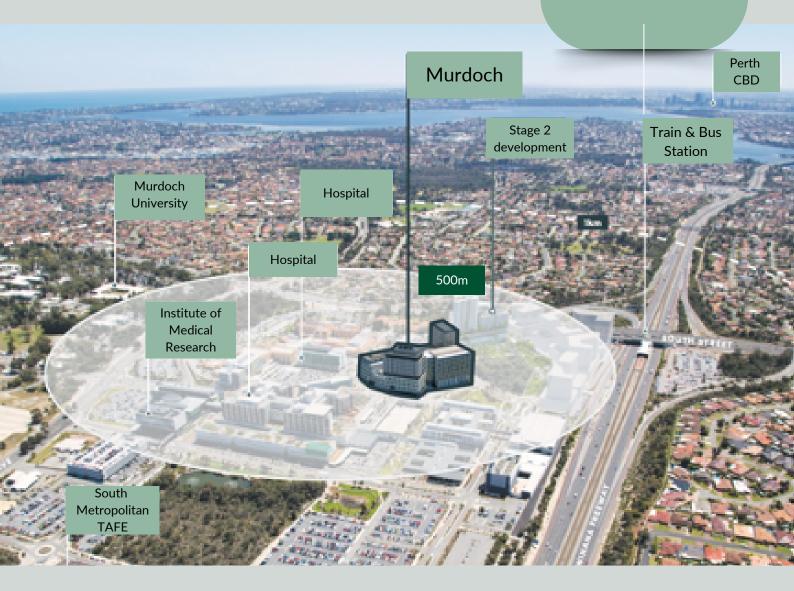

## Location highlights

Discover a new way of living in Perth's most exciting new mixed-use development. This vibrant, welcoming community has all that makes life great.

#### **Ample nearby amenities**

Murdoch Square is a vibrant new centre offering unrivalled convenience and amenities. Enjoy a range of retail and dining options on your doorstep, along with an early learning centre and hospital.

#### Well-connected

Beyond the Square, be well-connected with bus and trains just over 500m away, making for an easy commute to the CBD.

#### **Education & employment hub**

This up-and-coming location is set to be the largest employment hub outside of Perth CBD. Boasting universities and medical research institutes, live in the heart of knowledge and innovation.

#### **Future development**

There's no better time to move to Murdoch; the development of this exciting location doesn't end with Murdoch Square. Over the coming years, there will be future residential expansion creating further retail and community opportunities.