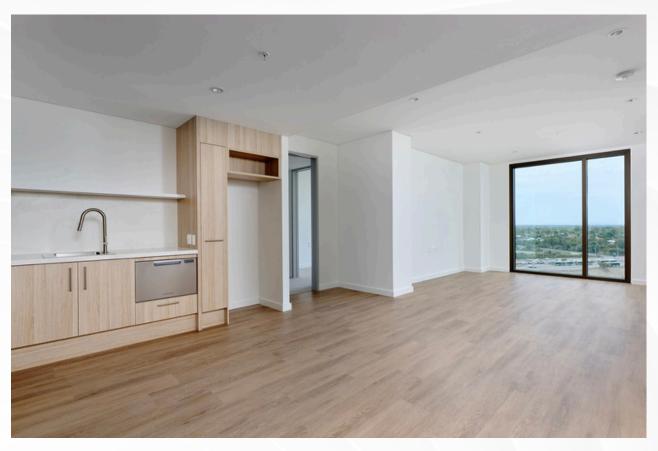

#### Spacious living & private balcony

One or two generously sized bedrooms with oversized ensuite, and guest bathroom in two bedroom apartments. Complete with built-in wardrobes and floor-to-ceiling height windows to maximise light. A spacious sun-kissed balcony is complemented by sweeping views that set the scene for tranquil living. Located in the building is a separate apartment for a carer or Onsite Overnight Assistance.