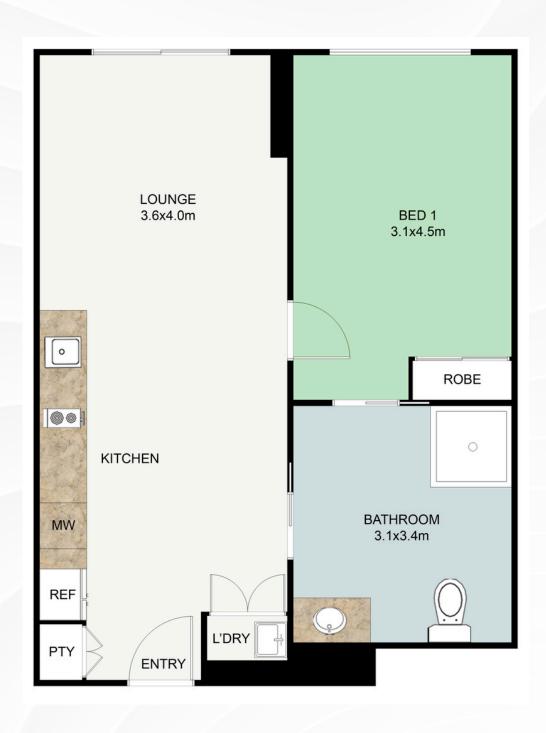

Overnight Assistance.

#### Accessible open plan kitchen

Complete with a fully adjustable kitchen bench with integrated induction cooktop and high-end appliances, including a washing machine, dryer, microwave, cooktop, rangehood, dishwasher and accessible side-opening oven with pull out resting drawer.

#### **Ample communal amenities**

Designed for enjoyment and convenience, Murdoch Square boasts ample amenities. This sustainable development not only has dining and retail options on offer, but also world-leading healthcare. Redefining traditional designs to create a central public realm. The central plaza is a hub for the local community, enriched with mature trees and native plants, promoting a sense of community and well-being.



















# Floor Plan

One bedroom apartment



# Floor Plan

Two bedroom apartment



## Location highlights

Discover a new way of living in Perth's most exciting new mixed-use development. This vibrant, welcoming community has all that makes life great.



#### **Ample nearby amenities**

Murdoch Square is a vibrant new centre offering unrivalled convenience and amenities. Enjoy a range of retail and dining options on your doorstep, along with an early learning centre and hospital.

#### Well-connected

Beyond the Square, be well-connected with bus and trains just over 500m away, making for an easy commute to the CBD.

#### **Education & employment hub**

This up-and-coming location is set to be the largest employment hub outside of Perth CBD. Boasting universities and medical research institutes, live in the heart of knowledge and