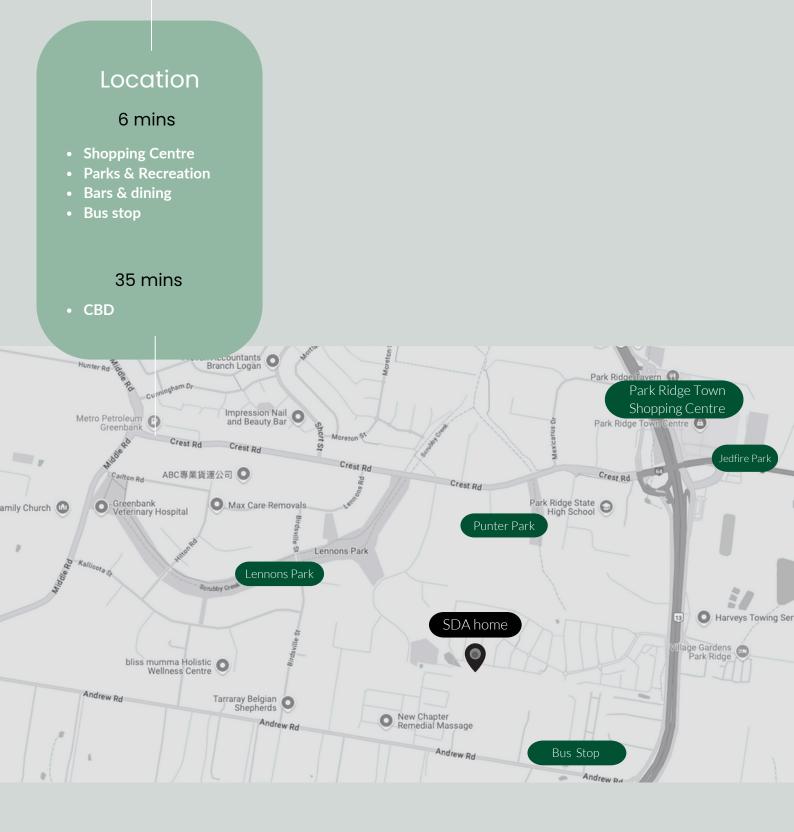

### Location highlights

Greenbank is a Queensland suburb in the City of Logan, one of the fastest growing cities in Australia. Enjoy peaceful, well-connected living.

### **Recreational delights**

Greenbank boasts a variety of parks, reserves, and recreational facilities, perfect for outdoor activities and leisure. Enjoy an abundance of relaxation options with local parks, playgrounds, and BBQ areas.

### Local amenity

Enjoy close proximity to all that makes life great. Ample shopping, dining and healthcare options are only moments away, including Park Ridge Town Centre and Grand Plaza.

#### Well-connected

Primely located, Greenbank offers convenient access to urban amenities while boasting a peaceful suburban lifestyle. Enjoy being moments from amenities like shopping and healthcare, and an easy commute to Logan only 35min drive away.