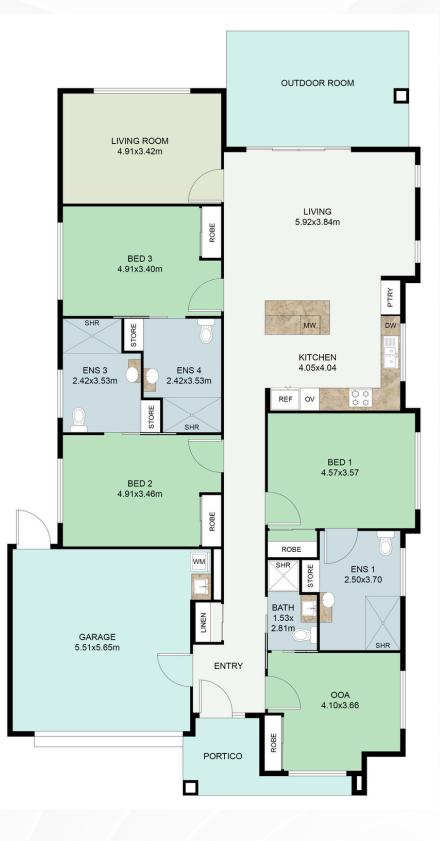

zed privates ensuites. There is also a separate bedroom and bathroom for a carer or Onsite Overnight Assistance.

### Two shared living areas

A spacious open plan living room plus a separate family room, complete with an outdoor room to maximise living space and privacy when having friends or family over.

### State-of-the-art assistive tech

Assistive technology throughout controlled by an iPad or voice control provided in each room (or any preferred device already owned by the participant), plus automatic front door and blinds.

### Accessible entertainer's kitchen

Complete with a fully adjustable electric kitchen bench with integrated induction cooktop and high-end Fisher & Paykel inclusions, plus Hafele accessible side-opening oven with pull out resting drawer.







## Floor Plan



### Location highlights

Greenbank is a Queensland suburb in the City of Logan, one of the fastest growing cities in Australia. Enjoy peaceful, well-connected living.



### **Recreational delights**

Greenbank boasts a variety of parks, reserves, and recreational facilities, perfect for outdoor activities and leisure. Enjoy an abundance of relaxation options with local parks, playgrounds, and BBQ areas.

### Local amenity

Enjoy close proximity to all that makes life great. Ample shopping, dining and healthcare options are only moments away, including Park Ridge Town Centre and Grand Plaza.

#### Well-connected

Primely located, Greenbank offers convenient access to urban amenities while boasting a peaceful suburban lifestyle. Enjoy being moments from amenities like shopping and healthc