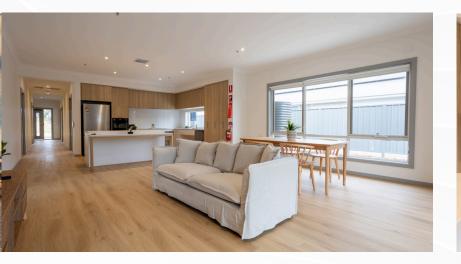

### Two shared living areas

A spacious open plan living room plus a separate family room, complete with an outdoor room to maximise living space and privacy when having friends or family over.

### Accessible entertainer's kitchen

Complete with a fully adjustable electric kitchen bench with integrated induction cooktop and high-end Fisher & Paykel inclusions, plus Hafele accessible side-opening oven with pull out resting drawer.