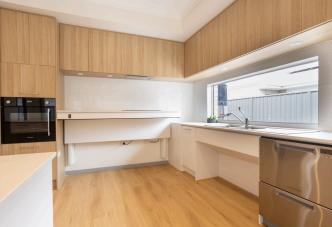

### Accessible entertainer's kitchen

Complete with a fully adjustable electric kitchen bench with integrated induction cooktop and high-end Fisher & Paykel inclusions, plus Hafele accessible side-opening oven with pull out resting drawer.