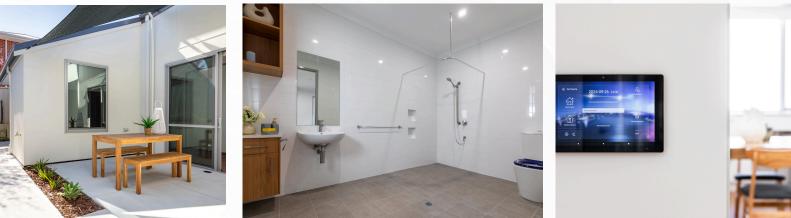

### **Property highlights**

These bright, spacious and modern villas combine stylish contemporary finishes with accessible design and assistive technology for enhanced independent living.

### Spacious bedrooms

Master bedroom with built-in wardrobe and oversized private ensuite. There is also an additional separate bedroom and bathroom in each villa for a carer or Onsite Overnight Assistance.

### Open plan living area & verandah

A spacious open plan living area complemented by a sun-kissed private verandah, with a shade sail provided. Maximise living space when having friends or family over.

#### State-of-the-art assistive tech

Assistive technology throughout controlled by an iPad, voice control provided, or any preferred device already owned by the participant. Plus automatic front door, Tesla backup powerwall, and solar panels,

### Accessible entertainer's kitchen

Generously sized kitchen with a fully adjustable electric kitchen bench with integrated induction cooktop, complete with high-end appliances, including washing machine, dryer, microwave, cooktop, rangehood, dishwasher, and accessible side-opening oven with pull out resting drawer.

### Carparking

Each villa has undercover carparking compliant with HPS standards.