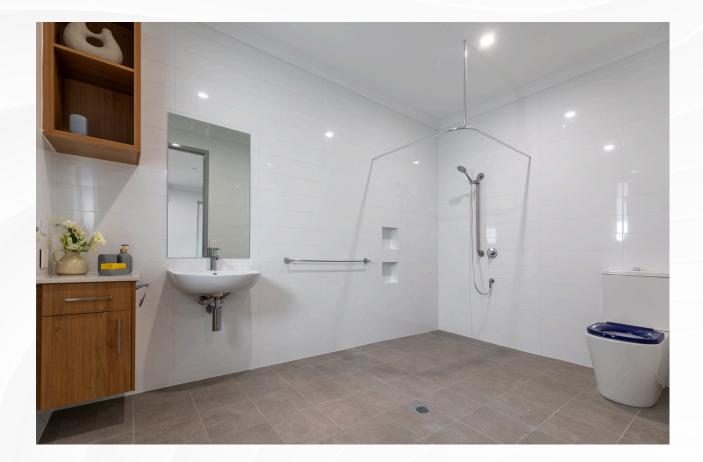

### Spacious bedrooms

Master bedroom with built-in wardrobe and oversized private ensuite. There is also an additional separate bedroom and bathroom in each villa for a carer or Onsite Overnight Assistance.

### Accessible entertainer's kitchen

Generously sized kitchen with a fully adjustable electric kitchen bench with integrated induction cooktop, complete with high-end appliances, including washing machine, dryer, microwave, cooktop, rangehood, dishwasher, and accessible side-opening oven with pull out resting drawer.

### Carparking

Each villa has undercover carparking compliant with HPS standards.