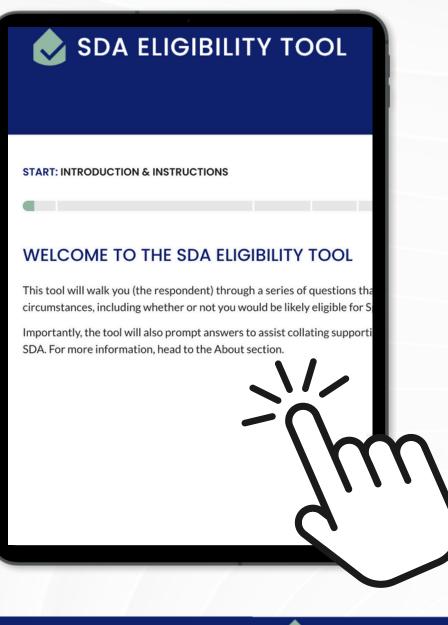

# Unsure if you're eligible for SDA?

# Use our free online <u>Eligibility Tool</u> to get an accurate eligibility score