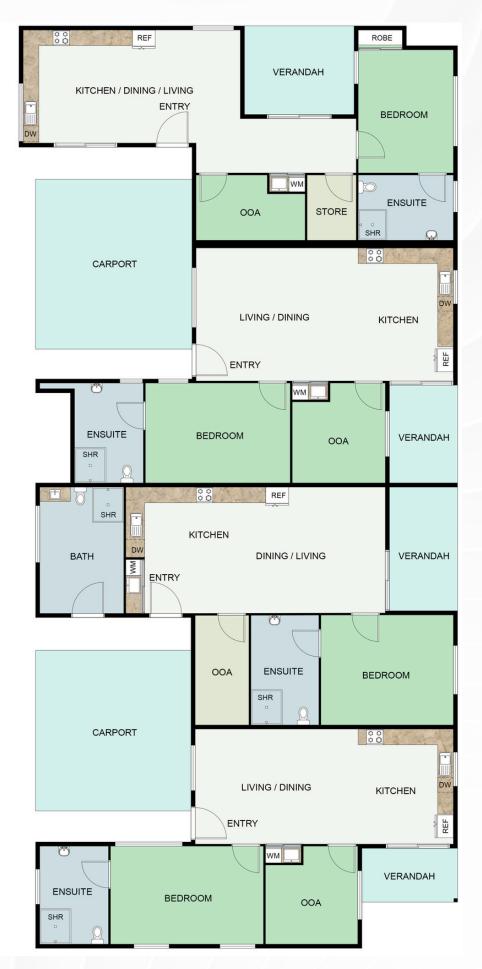

## Floor Plan

4 HPS 2 bedroom single resident villas

### Spacious bedrooms

Master bedroom with built-in wardrobe and oversized private ensuite. There is also an additional separate bedroom and bathroom in each villa for a carer or Onsite Overnight Assistance.

### Open plan living area & verandah

A spacious open plan living area complemented by a sun-kissed private verandah, with a shade sail provided. Maximise living space when having friends or family over.

### Accessible entertainer's kitchen

Generously sized kitchen with a fully adjustable electric kitchen bench with integrated induction cooktop, complete with high-end appliances, including washing machine, dryer, microwave, cooktop, rangehood, dishwasher, and accessible side-opening oven with pull out resting drawer.

### Carparking

Each villa has undercover carparking compliant with HPS standards.