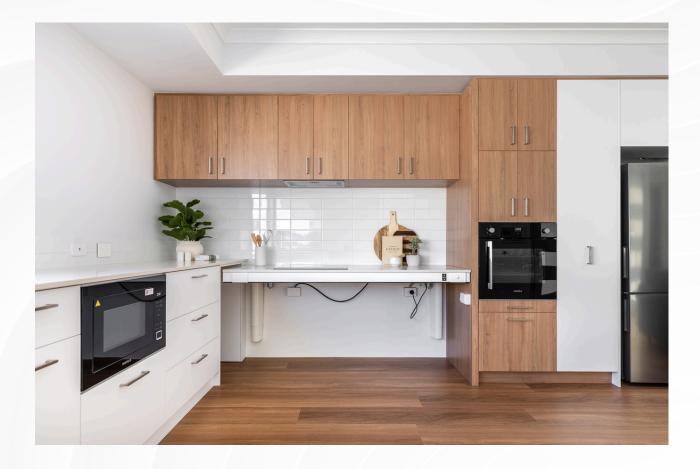

### Accessible entertainer's kitchen

Generously sized kitchen with a fully adjustable electric kitchen bench with integrated induction cooktop, complete with high-end appliances, including washing machine, dryer, microwave, cooktop, rangehood, dishwasher, and accessible side-opening oven with pull out resting drawer.