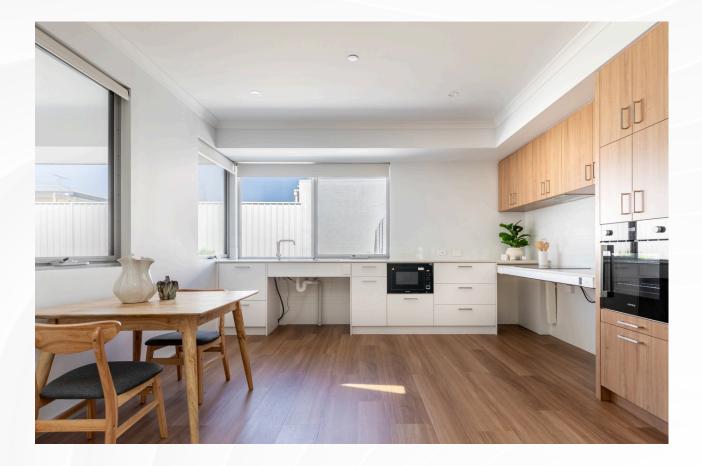

### Accessible entertainer's kitchen

Generously sized kitchen with a fully adjustable electric kitchen bench with integrated induction cooktop, complete with high-end appliances, including washing machine, dryer, microwave, cooktop, rangehood, dishwasher, and accessible side-opening oven with pull out resting drawer.