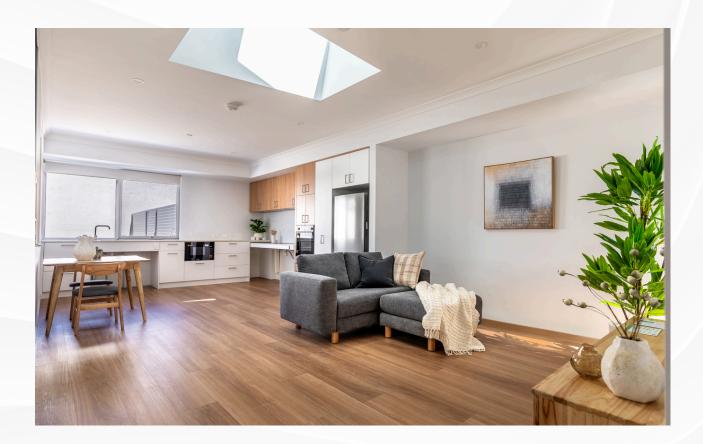

### **Property highlights**

These bright, spacious and modern villas combine stylish contemporary finishes with accessible design and assistive technology for enhanced independent living.

### Open plan living area & verandah

A spacious open plan living area complemented by a sun-kissed private verandah, with a shade sail provided. Maximise living space when having friends or family over.

### Accessible entertainer's kitchen

Generously sized kitchen with a fully adjustable electric kitchen bench with integrated induction cooktop, complete with high-end appliances, including washing machine, dryer, microwave, cooktop, rangehood, dishwasher, and accessible side-opening oven with pull out resting drawer.