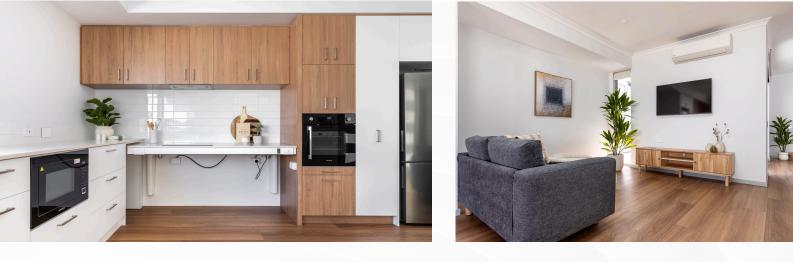

### Accessible entertainer's kitchen

Generously sized kitchen with a fully adjustable electric kitchen bench with integrated induction cooktop, complete with high-end appliances, including washing machine, dryer, microwave, cooktop, rangehood, dishwasher, and accessible side-opening oven with pull out resting drawer.

### Open plan living area & verandah

A spacious open plan living area complemented by a sun-kissed private verandah, with a shade sail provided. Maximise living space when having friends or family over.