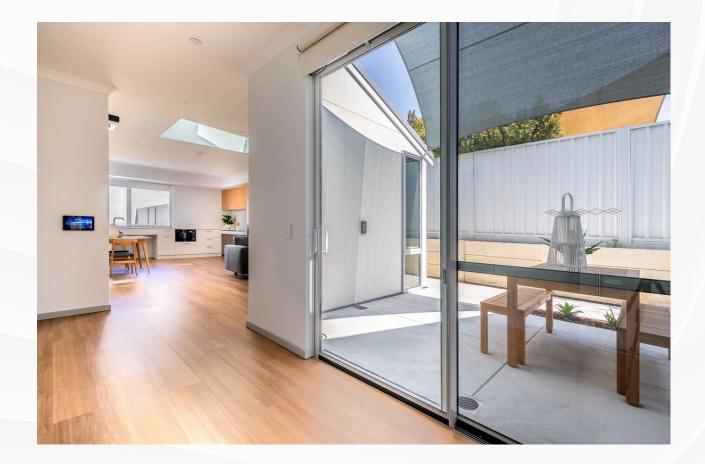

### Open plan living area & verandah

A spacious open plan living area complemented by a sun-kissed private verandah, with a shade sail provided. Maximise living space when having friends or family over.

#### State-of-the-art assistive tech

Assistive technology throughout controlled by an iPad, voice control provided, or any preferred device already owned by the participant. Plus automatic front door, Tesla backup powerwall, and solar panels,