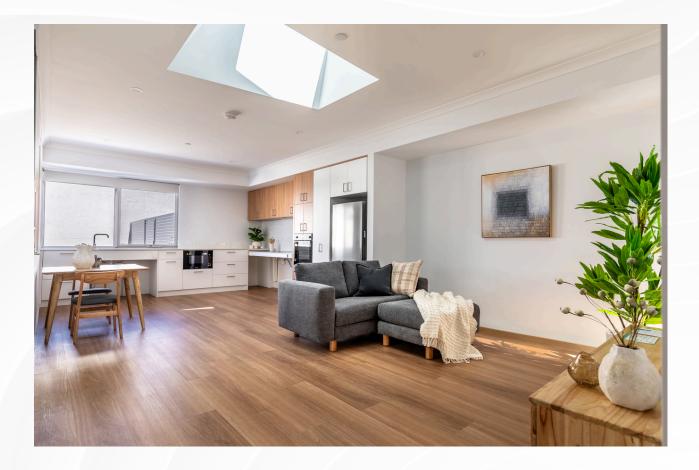

### Open plan living area & verandah

A spacious open plan living area complemented by a sun-kissed private verandah, with a shade sail provided. Maximise living space when having friends or family over.

### Accessible entertainer's kitchen

Generously sized kitchen with a fully adjustable electric kitchen bench with integrated induction cooktop, complete with high-end appliances, including washing machine, dryer, microwave, cooktop, rangehood, dishwasher, and accessible side-opening oven with pull out resting drawer.