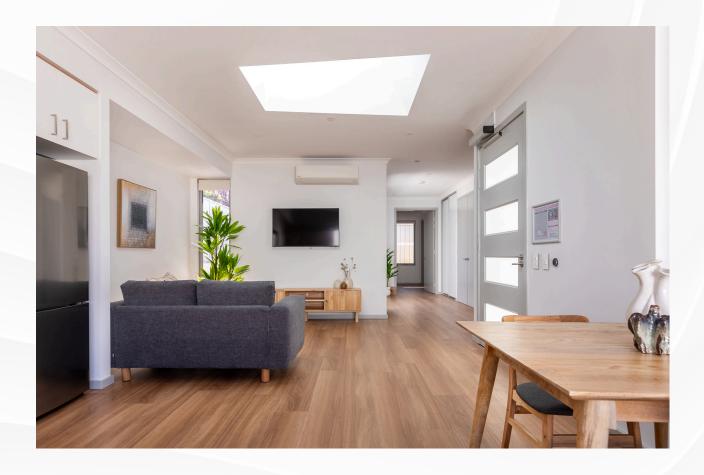

### Open plan living area & verandah

A spacious open plan living area complemented by a sun-kissed private verandah, with a shade sail provided. Maximise living space when having friends or family over.