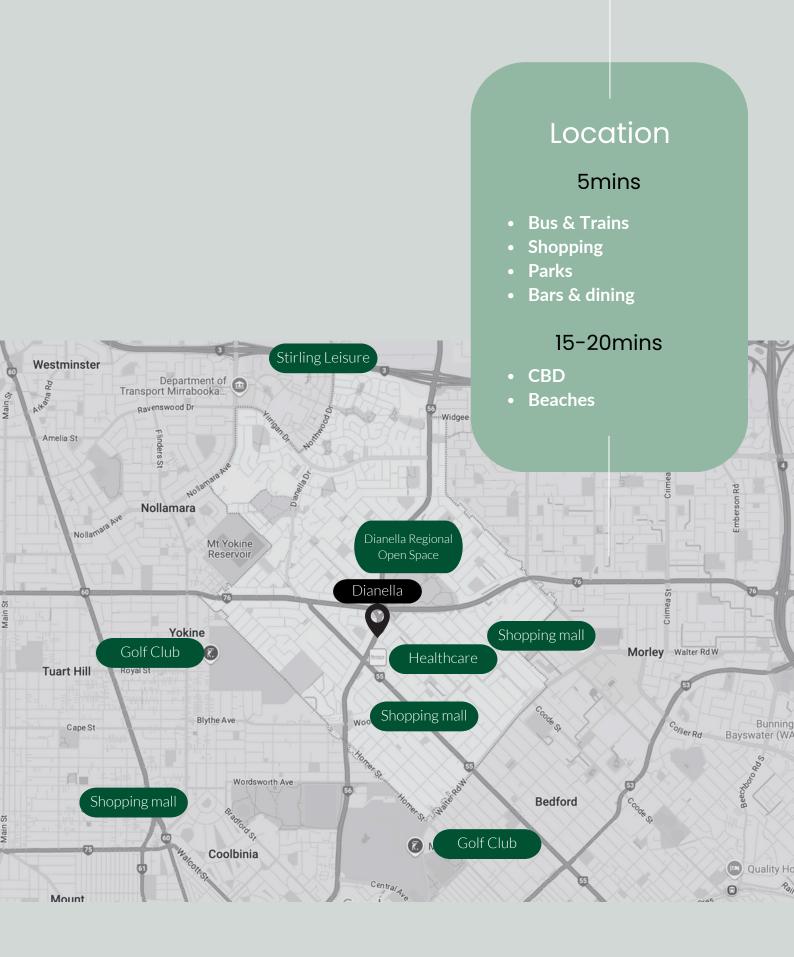

### Location highlights

Dianella is the perfect setting for peaceful living. This up-and-coming north Perth suburb is a welcoming, family-friendly area that boasts amenities and connectivity. Enjoy being nestled among cultural and scenic localities.

### Local delights

Set in the heart of Dianella, the landmark of the community providing locals with numerous recreational opportunities, including a community centre, the Dianella Plaza shopping centre, and Dianella Regional Open Space only moments away.

#### Perth CBD

Only 9km from the CBD, make the most of the vibrancy and amenities on offer, or enjoy a short commute.

### Western beaches

Soak up the sun and fresh sea air at an array of nearby stunning beaches, only a short 20 minute drive.

#### Well-connected

Reach all these delights with only a short drive, bus or train ride. Moments from amenities like shopping and healthcare, be close to everything you need.