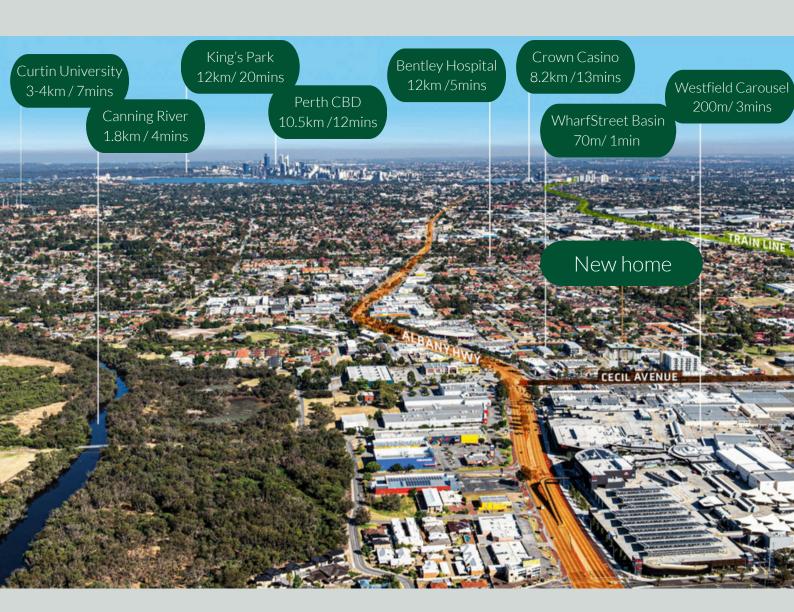

### Location highlights

This sought-after suburb has seen great transformation over the past years. Not only is it Perth's premier shopping destination, but is filled with parkland, waterviews, and amenities.

### **Ample nearby amenities**

Never be short of things to do. Be spoiled for choice with ample retail options at Perth's largest shopping centre, complete with a range of rooftop dining options, or get active at Cannington Leisureplex with an aquatic centre. Plus, have immediate access to leading healthcare facilities.

### **Unbeatable connectivity**

Multiple new accessible transport options boast great connectivity to both the beach and CBD, making for an easy commute to work or leisure.

### Live among nature

Immerse yourself in the abundance of surrounding picturesque parkland, or relax by the Canning river, enjoying serene water views. Soak up the sun in one of Perth's stunning Western beaches, just over 30mins away.

### **Urban regeneration**

Canning City Centre has been transforming under the regeneration program, aiming to turn the area into Perth's Southern CBD, bringing thousands of new homes and jobs. Beyond the \$350m revamp of the Westfield Carousel, there is also improved transport and pedestrianised streets, new generation parks, and improvements to Cecil Square.