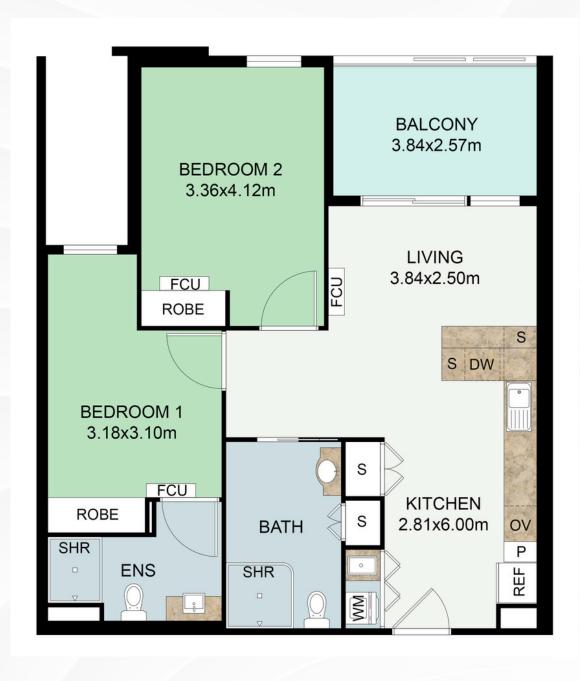

en bench with integrated induction cooktop and high-end appliances, including a washing machine, dryer, microwave, cooktop, rangehood, dishwasher and accessible side-opening oven with pull out resting drawer.

#### Stunning communal facilities

Architecturally designed communal facilities offer a luxury lifestyle. Host a BBQ on the rooftop overlooking the Perth skyline, or opt for something more intimate in one of the private dining areas. Wind down among nature in the urban garden, relax in the residents lounge or get active in the gym.

#### **Onsite Carparking**

SDA compliant carparking available to residents. If carparking is required please enquire with Vera Living's Participant Engagement Specialist.







# Floor Plan

One bedroom apartment



# Floor Plan

Two bedroom apartment



### Location highlights

This sought-after suburb has seen great transformation over the past years. Not only is it Perth's premier shopping destination, but is filled with parkland, waterviews, and amenities.



### **Ample nearby amenities**

Never be short of things to do. Be spoiled for choice with ample retail options at Perth's largest shopping centre, complete with a range of rooftop dining options, or get active at Cannington Leisureplex with an aquatic centre. Plus, have immediate access to leading healthcare facilities.

### **Unbeatable connectivity**

Multiple new accessible transport options boast great connectivity to both the beach and CBD, making for an easy commute to work or leisure.

### Live among nature

Immerse yourself in the abundance of surrounding picturesque pa