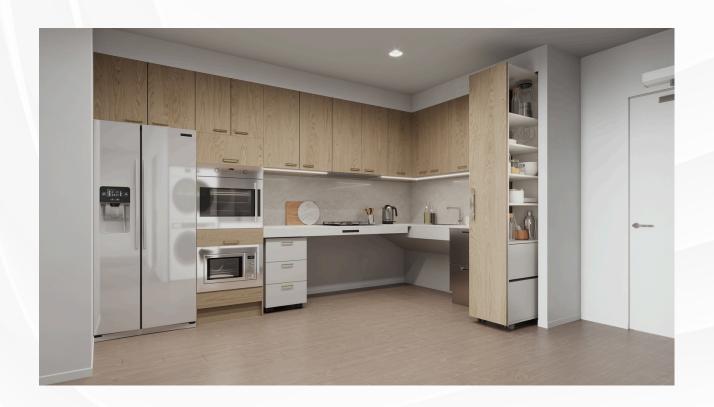

#### Accessible open-plan kitchen

Complete with a fully adjustable kitchen bench with integrated induction cooktop and high-end appliances, including a washing machine, dryer, microwave, cooktop, rangehood, dishwasher and accessible side-opening oven with pull out resting drawer.