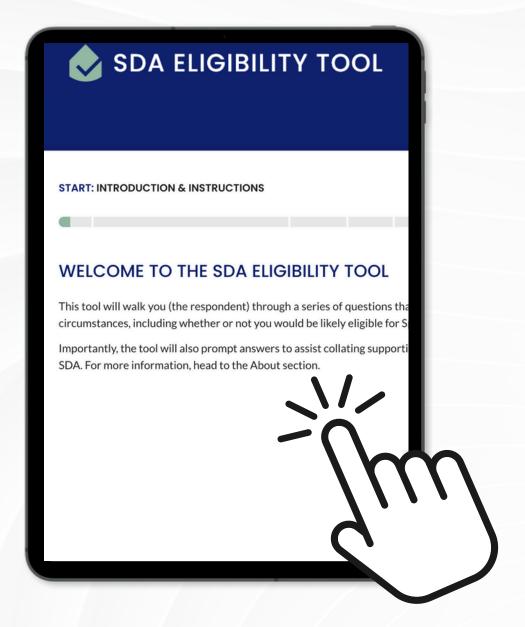

# Unsure if you're eligible for SDA?

Use our free online <u>Eligibility Tool</u> to get an accurate eligibility score