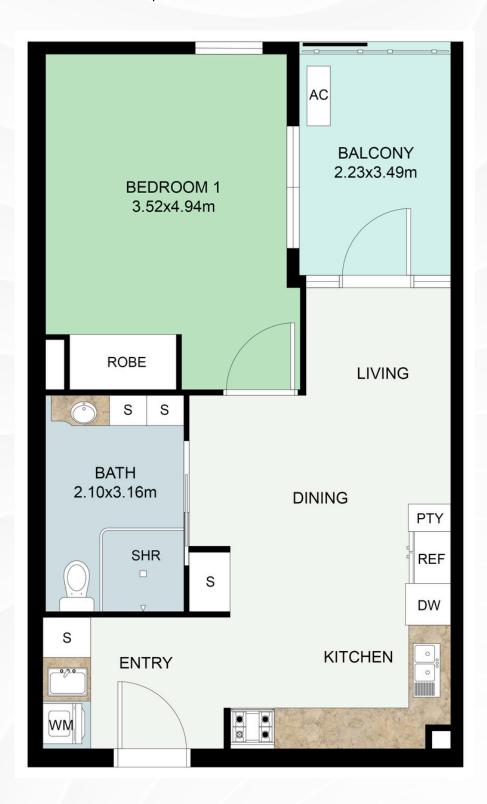

Complete with a fully adjustable kitchen bench with integrated induction cooktop and high-end appliances, including a washing machine, dryer, microwave, cooktop, rangehood, dishwasher and accessible side-opening oven with pull out resting drawer.

#### Stunning communal facilities

Architecturally designed communal facilities offer a luxury lifestyle. Host a BBQ on the rooftop overlooking the Perth skyline, or opt for something more intimate in one of the private dining areas. Wind down among nature in the urban garden, relax in the residents lounge or get active in the gym.

#### **Onsite Carparking**

SDA compliant carparking available to residents. If carparking is required please enquire with Vera Living's Participant Engagement Specialist.







# Floor Plan

One bedroom apartment



# Floor Plan

Two bedroom apartment



### Location highlights

This sought-after suburb has seen great transformation over the past years. Not only is it Perth's premier shopping destination, but is filled with parkland, waterviews, and amenities.



### **Ample nearby amenities**

Never be short of things to do. Be spoiled for choice with ample retail options at Perth's largest shopping centre, complete with a range of rooftop dining options, or get active at Cannington Leisureplex with an aquatic centre. Plus, have immediate access to leading healthcare facilities.

### **Unbeatable connectivity**

Multiple new accessible transport options boast great connectivity to both the beach and CBD, making for an easy commute to work or leisure.

### Live among nature

Immerse yourself in the