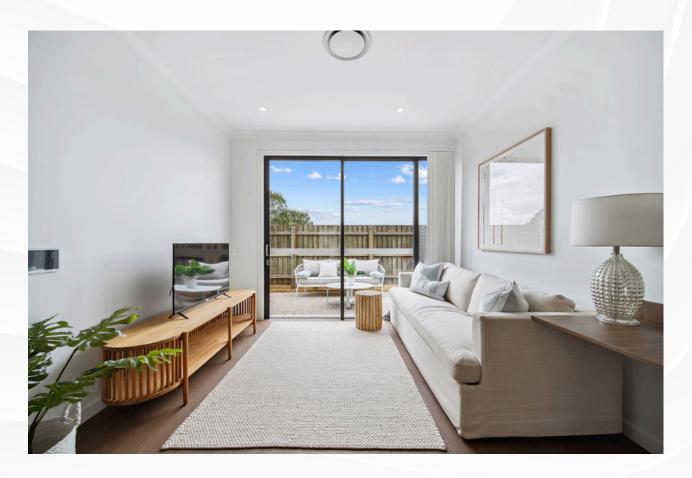

### **Property highlights**

These bright, spacious and modern villas combine stylish contemporary finishes with accessible design and assistive technology for enhanced independent living.

#### **Open-plan living**

Spacious private living room, study and kitchen, complemented by fully adjustable kitchen bench with integrated induction cooktop, and high-end appliances, including washing machine, dryer, microwave, oven, cooktop, rangehood, dishwasher.