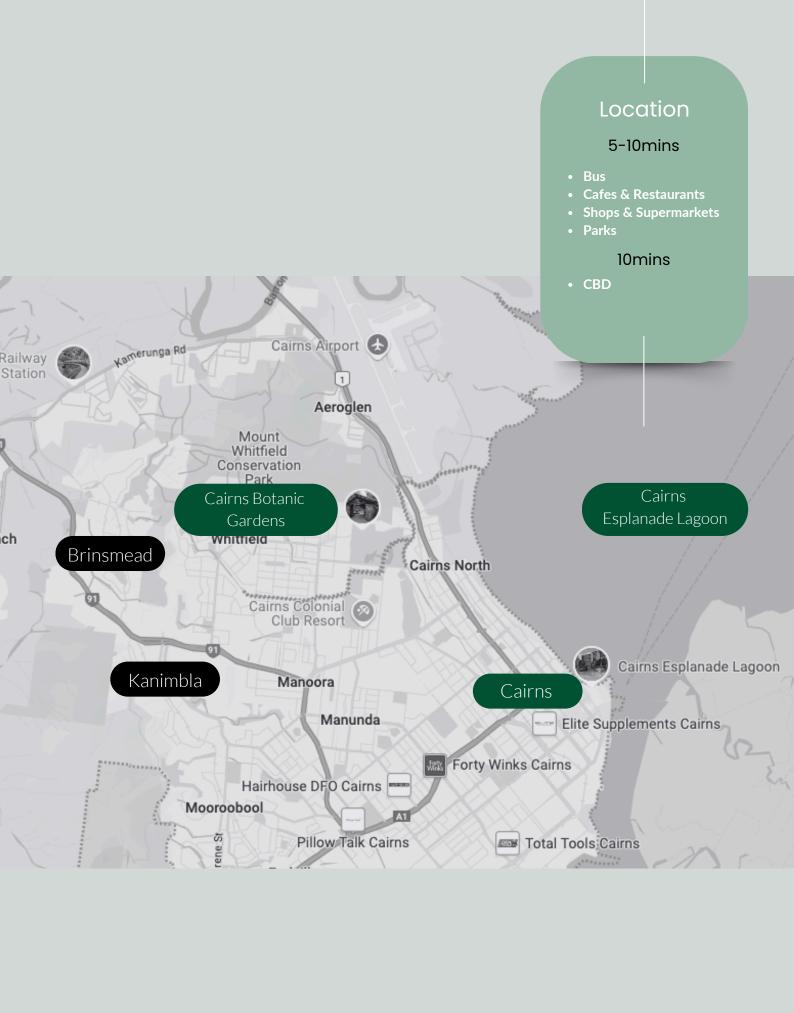

### Location highlights

These welcoming, family-friendly suburbs are a beautiful place to call home.

#### Well-connected

Primely located close to all that makes life great, enjoy being moments from amenity, including healthcare, fitness and public transport. Reach the vibrancy of Cairns CBD in 10-15mins via bus or car.