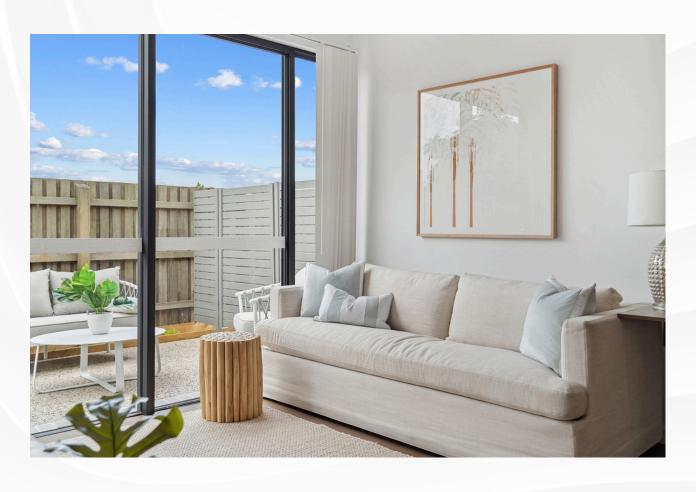

#### Spacious living with study & balcony

One generously sized bedroom with oversized ensuite. Complete with a separate villa for Onsite Overnight Assistance with a bedroom and bathroom.

#### **Open-plan living**

Spacious private living room, study and kitchen, complemented by fully adjustable kitchen bench with integrated induction cooktop, and high-end appliances, including washing machine, dryer, microwave, oven, cooktop, rangehood, dishwasher.