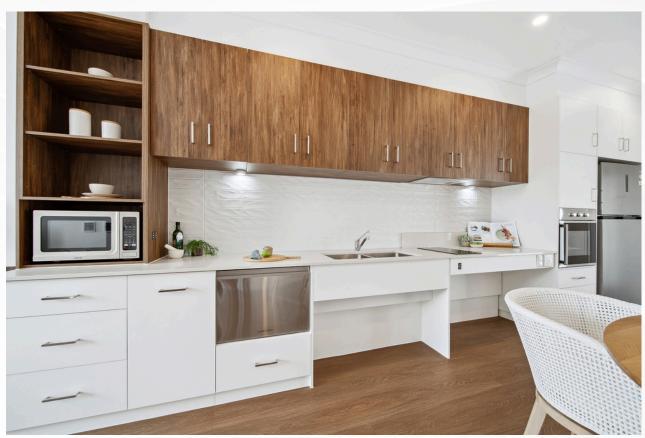

#### **Open-plan living**

Spacious private living room, study and kitchen, complemented by fully adjustable kitchen bench with integrated induction cooktop, and high-end appliances, including washing machine, dryer, microwave, oven, cooktop, rangehood, dishwasher.