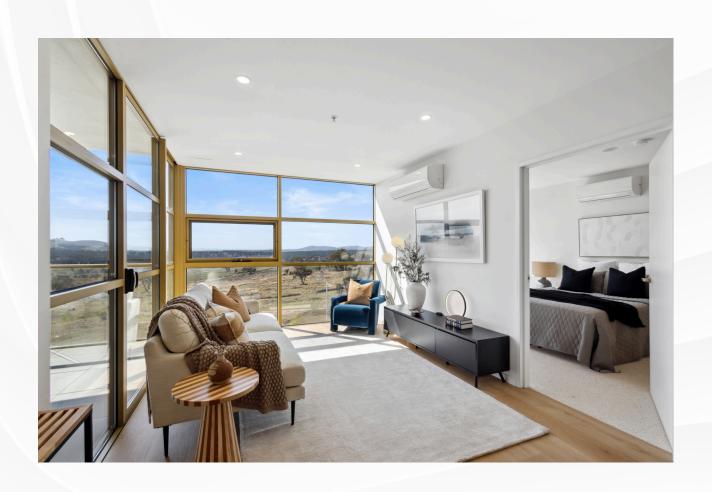

#### **Spacious living & balcony**

One generously sized bedroom with oversized ensuite and walk-in wardrobe, and one guest bedroom and bathroom. Complete with built-in wardrobes and floor-to-ceiling height windows to maximise light. A spacious sun-kissed balcony is complemented by sweeping views that set the scene for tranquil living. Located in the building is a seperate apartment for a carer or Onsite Overnight Assistance.