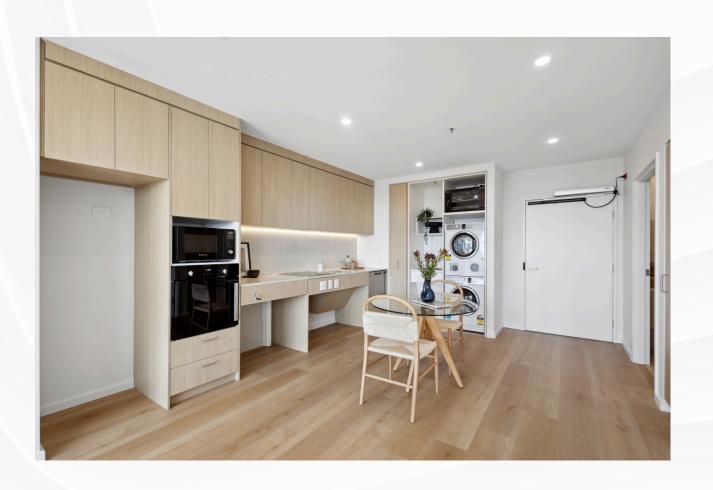

#### Accessible open plan kitchen

Complete with a fully adjustable kitchen bench with integrated induction cooktop and high-end appliances, including a washing machine, dryer, microwave, cooktop, rangehood, dishwasher and accessible side-opening oven with pull out resting drawer.