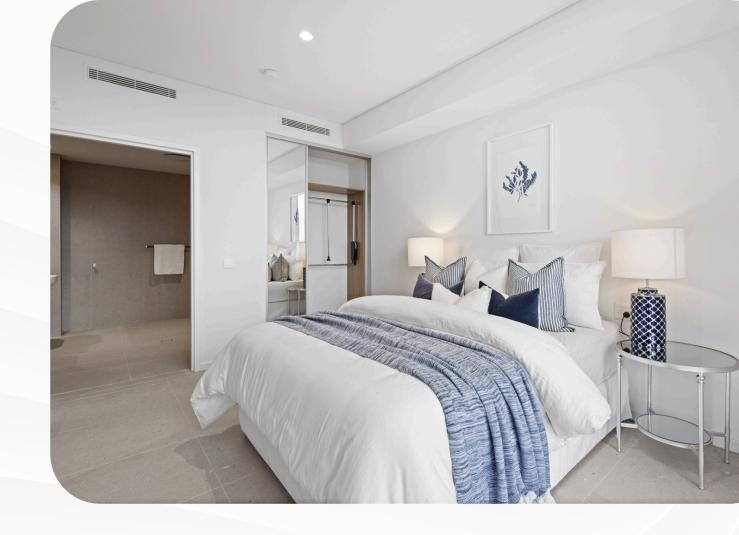

#### **Spacious living & balcony**

One generously sized bedroom with oversized ensuite and walk-in wardrobe, and one guest bedroom and bathroom. Complete with built-in wardrobes and floor-to-ceiling height windows to maximise light. A spacious sun-kissed balcony is complemented by sweeping views that set the scene for tranquil living. Located in the building is a seperate apartment for a carer or Onsite Overnight Assistance.