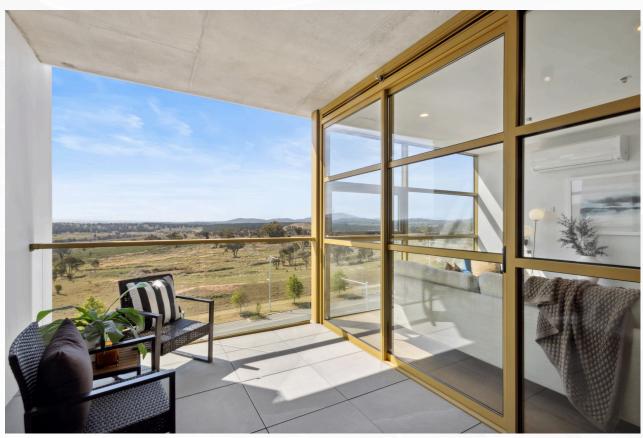

#### **Spacious living & balcony**

One generously sized bedroom with oversized ensuite and walk-in wardrobe, and one guest bedroom and bathroom. Complete with built-in wardrobes and floor-to-ceiling height windows to maximise light. A spacious sun-kissed balcony is complemented by sweeping views that set the scene for tranquil living. Located in the building is a seperate apartment for a carer or Onsite Overnight Assistance.