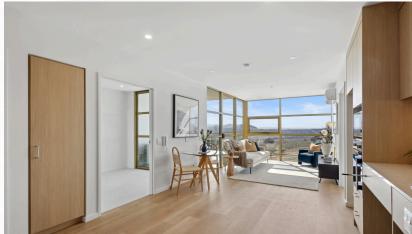

## Property highlights

These spacious and light-filled HPS apartments are complete with stunning contemporary finishes, beautifully appointed kitchens and calming interior spaces that paint the perfect neutral backdrop to your life.

#### **Spacious living & balcony**

One generously sized bedroom with oversized ensuite and walk-in wardrobe, and one guest bedroom and bathroom. Complete with built-in wardrobes and floor-to-ceiling height windows to maximise light. A spacious sun-kissed balcony is complemented by sweeping views that set the scene for tranquil living. Located in the building is a seperate apartment for a carer or Onsite Overnight Assistance.

#### Accessible open plan kitchen

Complete with a fully adjustable kitchen bench with integrated induction cooktop and high-end appliances, including a washing machine, dryer, microwave, cooktop, rangehood, dishwasher and accessible side-opening oven with pull out resting drawer.