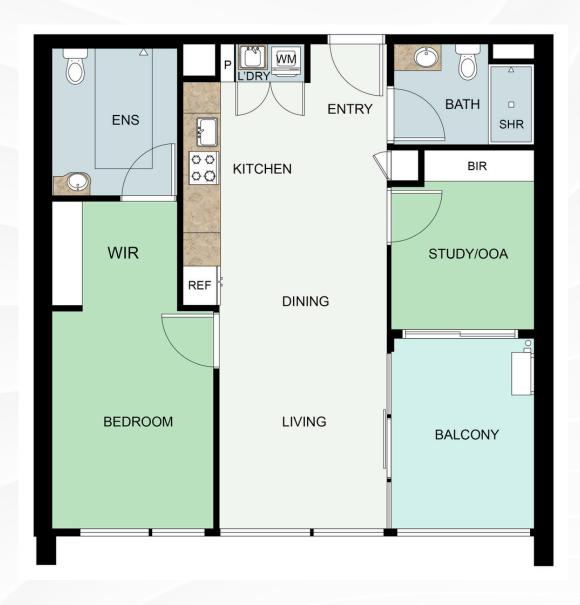

chine, dryer, microwave, cooktop, rangehood, dishwasher and accessible side-opening oven with pull out resting drawer.

#### **Ample communal amenities**

This tranquil development boasts three landscaped courtyards within the buildings, and two landscaped pedestrian streets reminiscent of boulevards. Modern, fresh and energetic amenity fills the shared space on the Boulevard. Take a dip in the pool or relax on the rooftop pavilion, complete with break-out covered and open-air lounge areas, and a BBQ area perfect for entertaining. Plus, work remotely at the onsite co-working hub.

#### **Onsite Carparking**

SDA compliant carparking available to residents. If carparking is required please enquire with Vera Living's Participant Engagement Specialist.

























## Floor Plan



## Location highlights

Welcome to the valley. A place where beauty runs deep, this reimagined suburb offers convenience to all the amenities that make life great.



#### **Ample nearby amenities**

Live nearby Denman Village with dining options, fitness facilities, a supermarket and an impressive playground for the family. If there's not enough, there's also Woden Westfield, ample healthcare facilities, and a vibrant up-and-coming cafe and restaurant scene.

#### Well-connected

Enjoy ease of living in the uniquely situated Molonglo Valley, primely located a short 15-minute commute by car to Woden, Belconnen, Manuka and the CBD, perfect for work or play.

#### **Endless local activities**

Lead an active lifestyle, immersing yourself in the Stromlo Forest Park and the new Stromlo Leisu