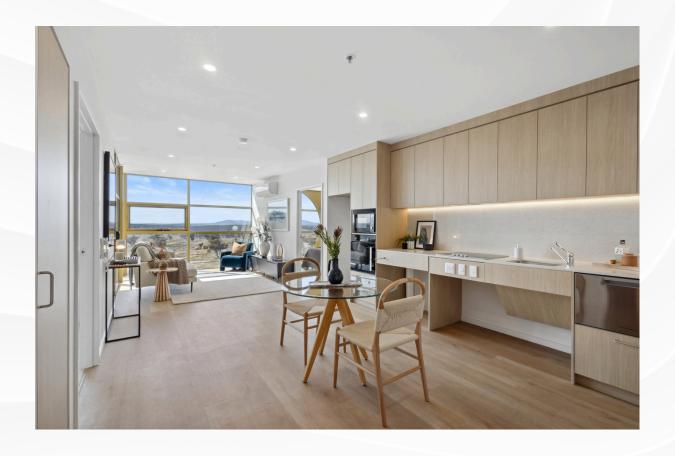

## Property highlights

These spacious and light-filled HPS apartments are complete with stunning contemporary finishes, beautifully appointed kitchens and calming interior spaces that paint the perfect neutral backdrop to your life.

#### **Spacious living & balcony**

One generously sized bedroom with oversized ensuite and walk-in wardrobe, and one guest bedroom and bathroom. Complete with built-in wardrobes and floor-to-ceiling height windows to maximise light. A spacious sun-kissed balcony is complemented by sweeping views that set the scene for tranquil living. Located in the building is a seperate apartment for a carer or Onsite Overnight Assistance.

#### Accessible open plan kitchen

Complete with a fully adjustable kitchen bench with integrated induction cooktop and high-end appliances, including a washing machine, dryer, microwave, cooktop, rangehood, dishwasher and accessible side-opening oven with pull out resting drawer.