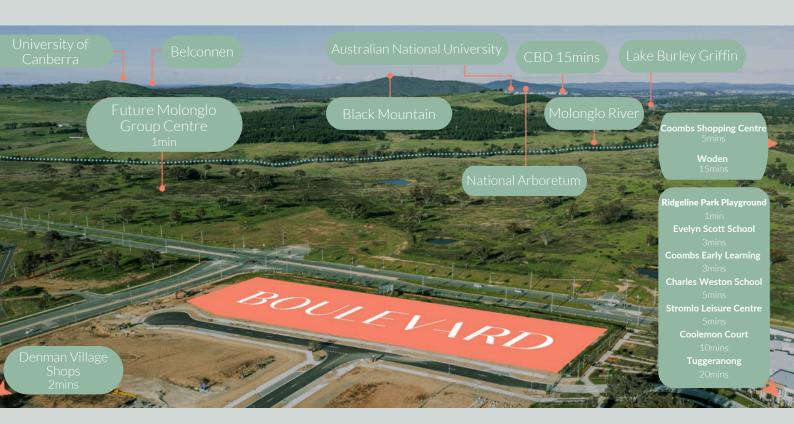

## Location highlights

Welcome to the valley. A place where beauty runs deep, this reimagined suburb offers convenience to all the amenities that make life great.

#### **Ample nearby amenities**

Live nearby Denman Village with dining options, fitness facilities, a supermarket and an impressive playground for the family. If there's not enough, there's also Woden Westfield, ample healthcare facilities, and a vibrant up-and-coming cafe and restaurant scene.

#### Well-connected

Enjoy ease of living in the uniquely situated Molonglo Valley, primely located a short 15-minute commute by car to Woden, Belconnen, Manuka and the CBD, perfect for work or play.

#### **Endless local activities**

Lead an active lifestyle, immersing yourself in the Stromlo Forest Park and the new Stromlo Leisure Centre, plus a range of entertainment options, from the zoo to the National Arboretum.

#### **Outstanding natural beauty**

Be spoiled by blissful country views in the heart of this iconic valley. Enjoy tranquil, scenic living surrounded by an abundance of natural beauty.