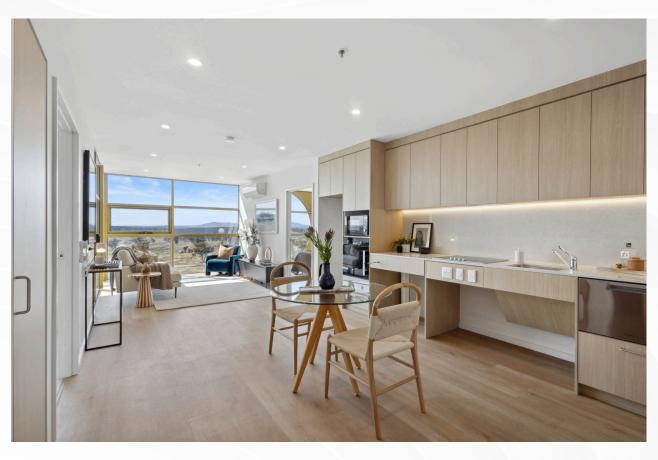

#### Accessible open plan kitchen

Complete with a fully adjustable kitchen bench with integrated induction cooktop and high-end appliances, including a washing machine, dryer, microwave, cooktop, rangehood, dishwasher and accessible side-opening oven with pull out resting drawer.

#### **Spacious living & balcony**

One generously sized bedroom with oversized ensuite and walk-in wardrobe, and one guest bedroom and bathroom. Complete with built-in wardrobes and floor-to-ceiling height windows to maximise light. A spacious sun-kissed balcony is complemented by sweeping views that set the scene for tranquil living. Located in the building is a seperate apartment for a carer or Onsite Overnight Assistance.